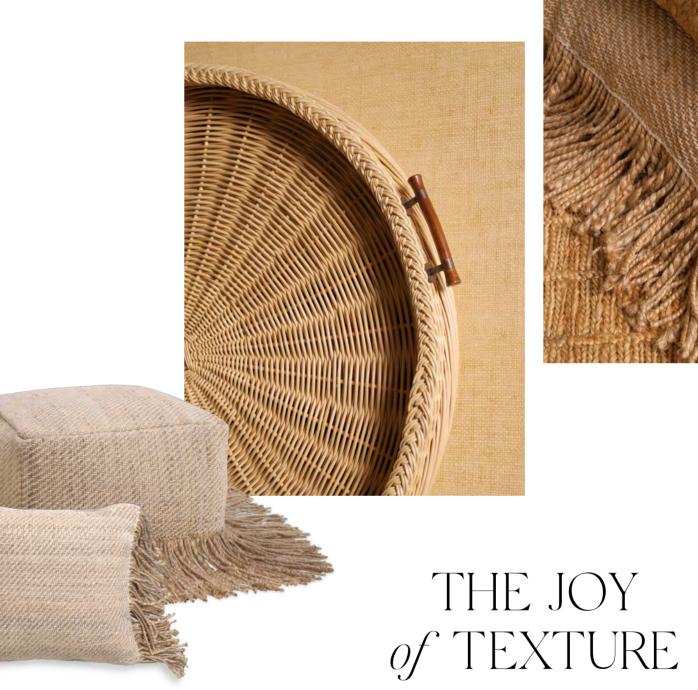

48 — 2024 COLLECTION LAURIER-GROUP.COM — 49

By adding layers of woven textures to a space one can create a sense of the outdoors and nature that at once feels charming, playful and at one with nature. The pleasing roughness of jute is immediately refined when crafted into cushions, rugs and fringed stools in our Palinuro and Vieste pieces.