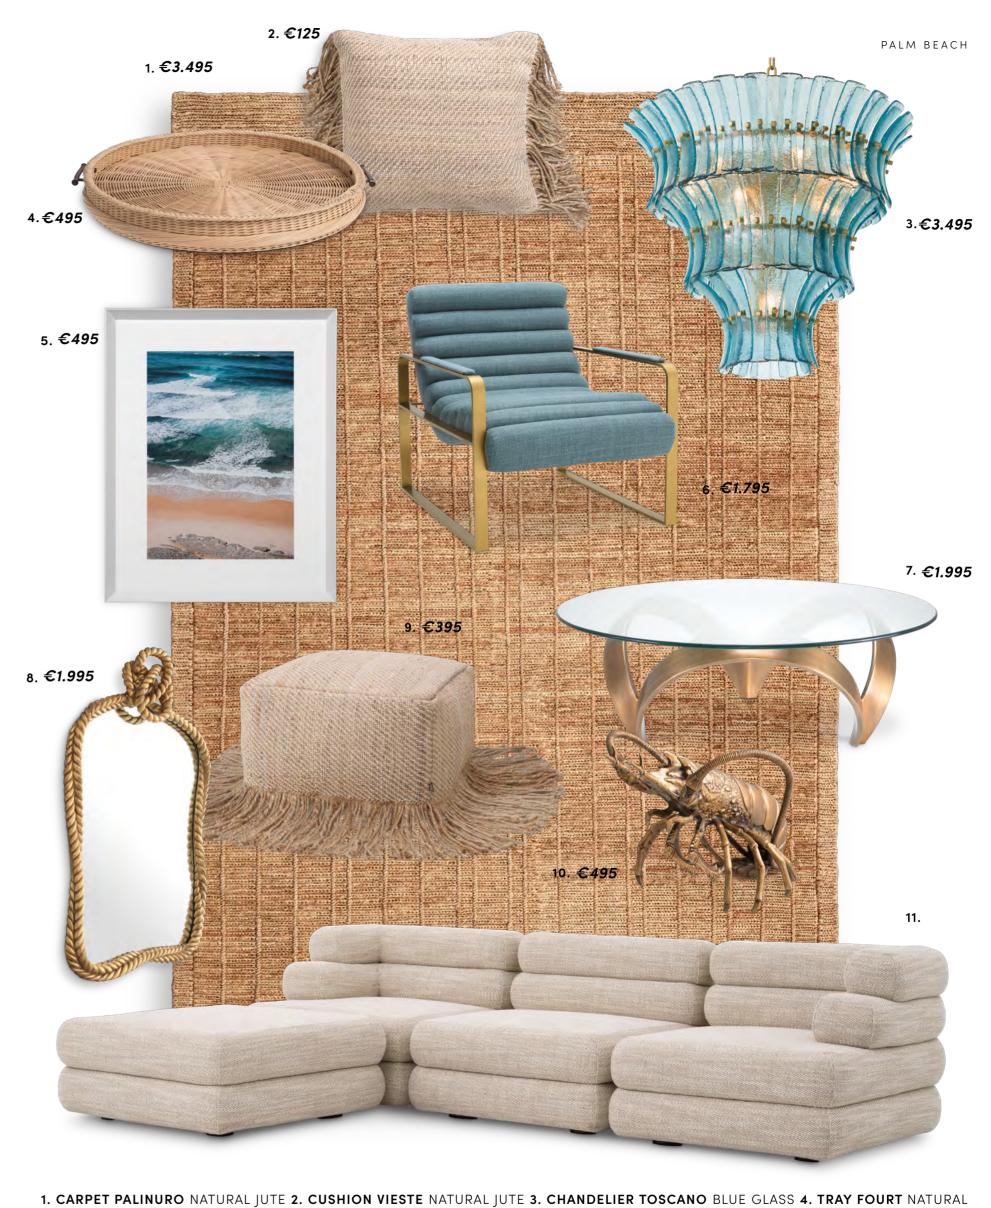

RATTAN 5. PRINT OCEAN VIEW SET OF 2 6. CHAIR OLSEN SCALEA BLUE 7. COFFEE TABLE SOQUEL VINTAGE BRASS 8. MIRROR VINCENSO ANTIQUE GOLD 9. STOOL VIESTE NATURAL JUTE 10. OBJECT LOBSTER VINTAGE BRASS 11. SOFA MALAGA MODULAR SKYWARD SAND