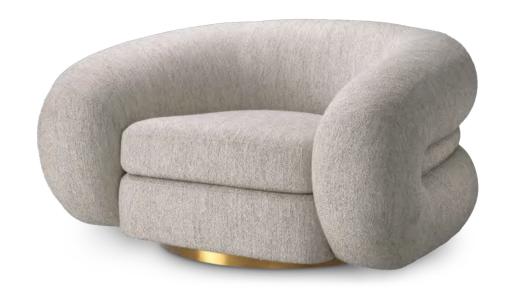

### the SHAPE OF THINGS to COME

Exploring simple forms in sofas takes us from the soft curves of the Sofa Cosenza to the modular possibilities of the Sofa Malaga that feel both pared-back and refined and become the perfect backdrop for a serene and balanced interior.

1. COFFEE TABLE VEENAZZA VINTAGE BRASS SET OF 3 2. FLOOR LAMP RIVERBANK BRONZE HIGHLIGHT INCL SHADE 3. TORSO ARISTO ANTIQUE BRONZE MARBLE BASE 4. MIRROR BRYANT GOLD FINISH 5. BOX SEASIDE WHITE CREAM 6. SIDE TABLE CREMONA ANTIQUE BRASS 7. SOFA COSENZA SPLENDOR LIGHT GREY