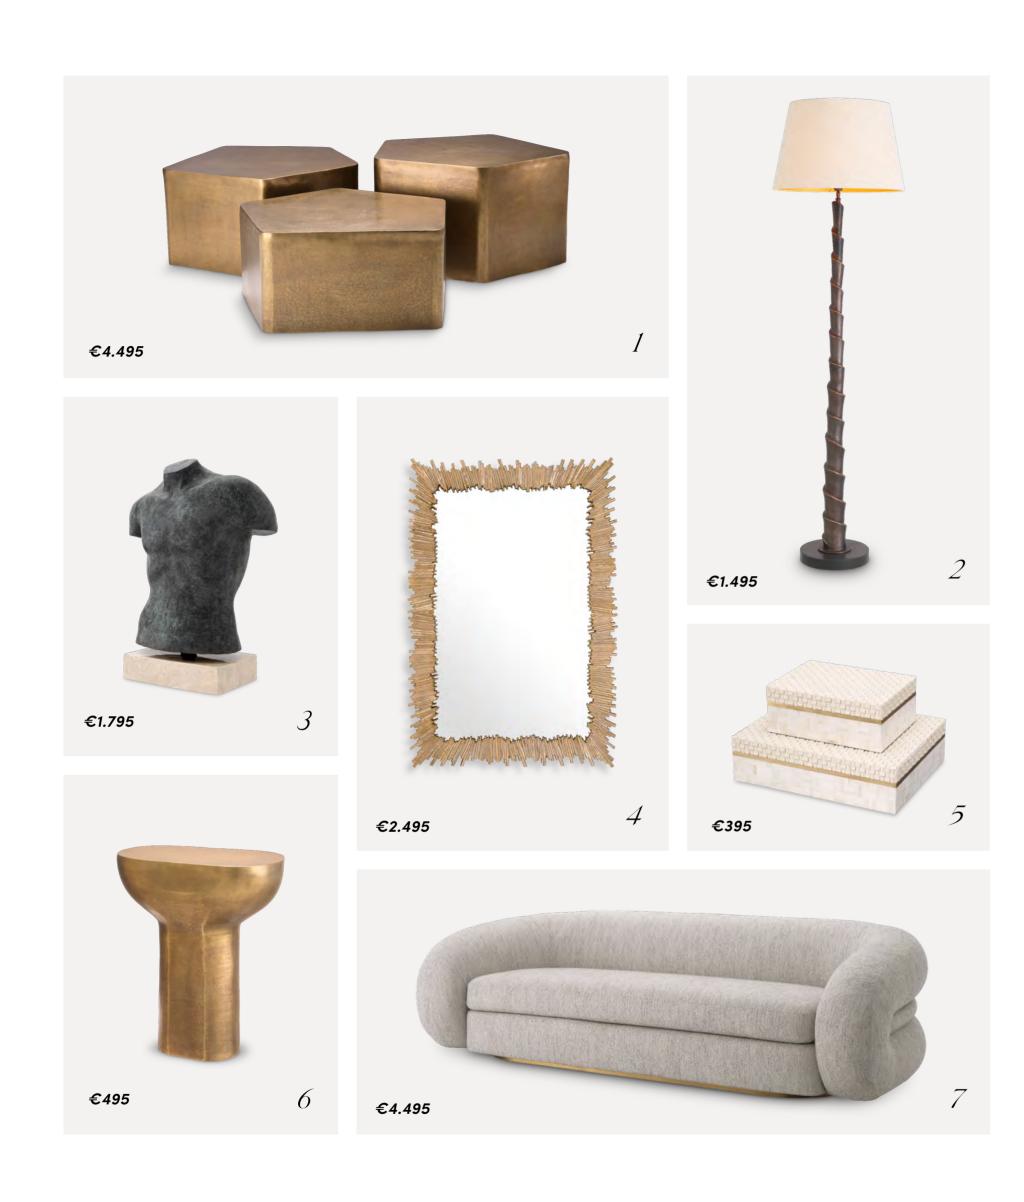

1. COFFEE TABLE VEENAZZA VINTAGE BRASS SET OF 3 2. FLOOR LAMP RIVERBANK BRONZE HIGHLIGHT INCL SHADE 3. TORSO ARISTO ANTIQUE BRONZE MARBLE BASE 4. MIRROR BRYANT GOLD FINISH 5. BOX SEASIDE WHITE CREAM 6. SIDE TABLE CREMONA ANTIQUE BRASS 7. SOFA COSENZA SPLENDOR LIGHT GREY