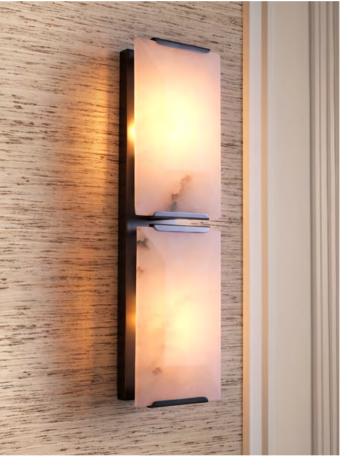

#### THE RADIANCE OF LIGHT

Creating elegant pools of glowing light with the curated placement of ceiling, table, and wall lamps will add depth to the ambiance of a room, especially for evening entertaining. Highlights of gold, black, and smooth metal create a sophisticated and harmonious atmosphere.

1. PENDANT MARCONA ANTIQUE BRASS 2. TABLE LAMP KEARNY VINTAGE BRASS INCL SHADE 3. WALL LAMP CRETEN GOLD FINISH 4. WALL LAMP BEAU RIVAGE ROUND VINTAGE BRASS 5. TABLE LAMP CALLAO PIANO BLACK FINISH INCL SHADE 6. PENDANT ELKO ANTIQUE BRASS