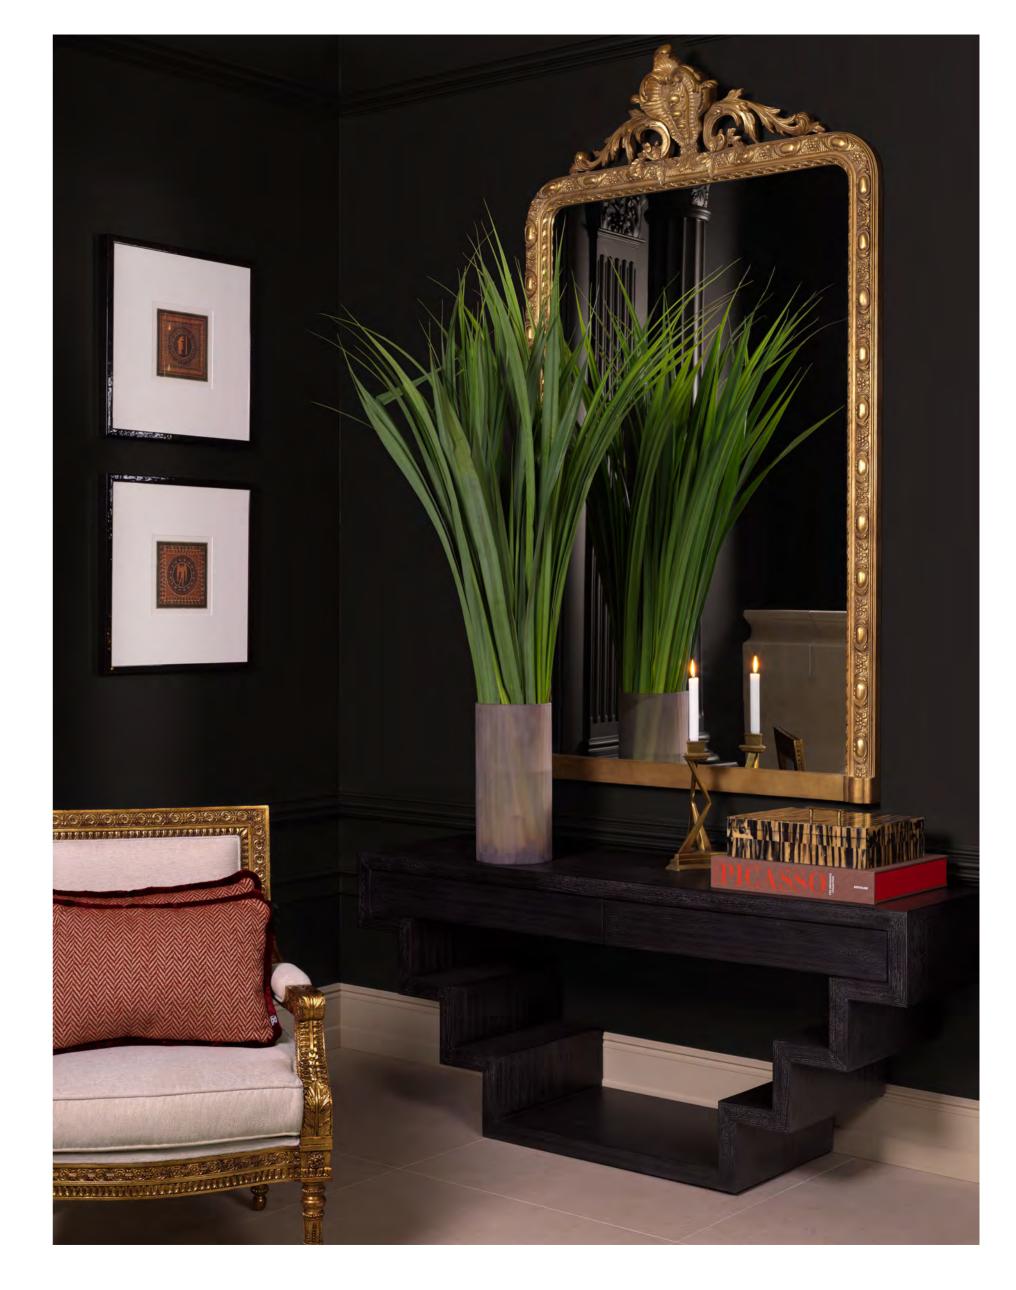

THE BEAUTY WITHIN Geoffroy Van Hulle

MIRROR BRYANT GOLD FINISH | ITEM NO. 118161 €2.495

TO ELEVATE A calming PALETTE of TEXTURED NEUTRALS, add AN ACCENT OF subtle METALLICS