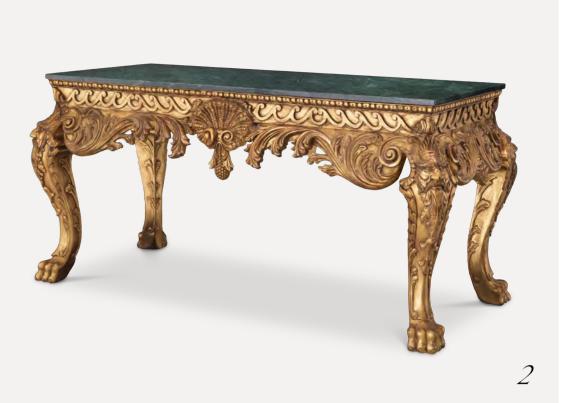

1. BUST ROMAN IMPERIAL MARBLE BLACK GRANITE BASE 2. CONSOLE TABLE MATTHIAS ANTIQUE GOLD GREEN MARBLE 3. OBJECT ARTEMIS

COLUMN MARBLE 4. BOWL FAYUM NATURAL ONYX 5. SOFA BELVEDERE WREY COPPER VELVET

42 — 2024 COLLECTION LAURIER-GROUP.COM — 43