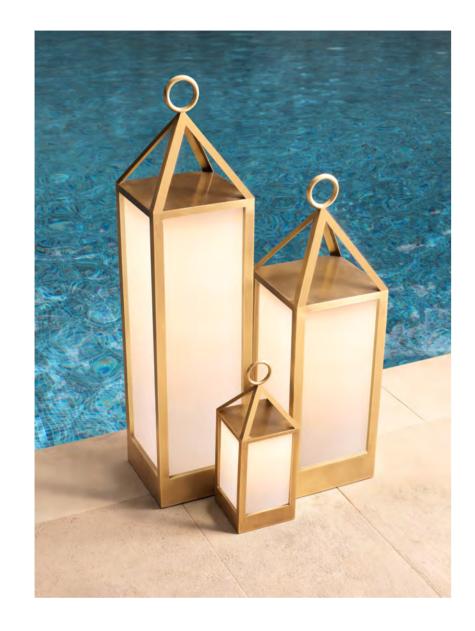

#### OUTDOOR LIGHTING

Illuminate the outside with a new sense of purpose. Lantern-style lighting with antiquestyle brass frames and white glass brings versality and style to outdoor spaces.