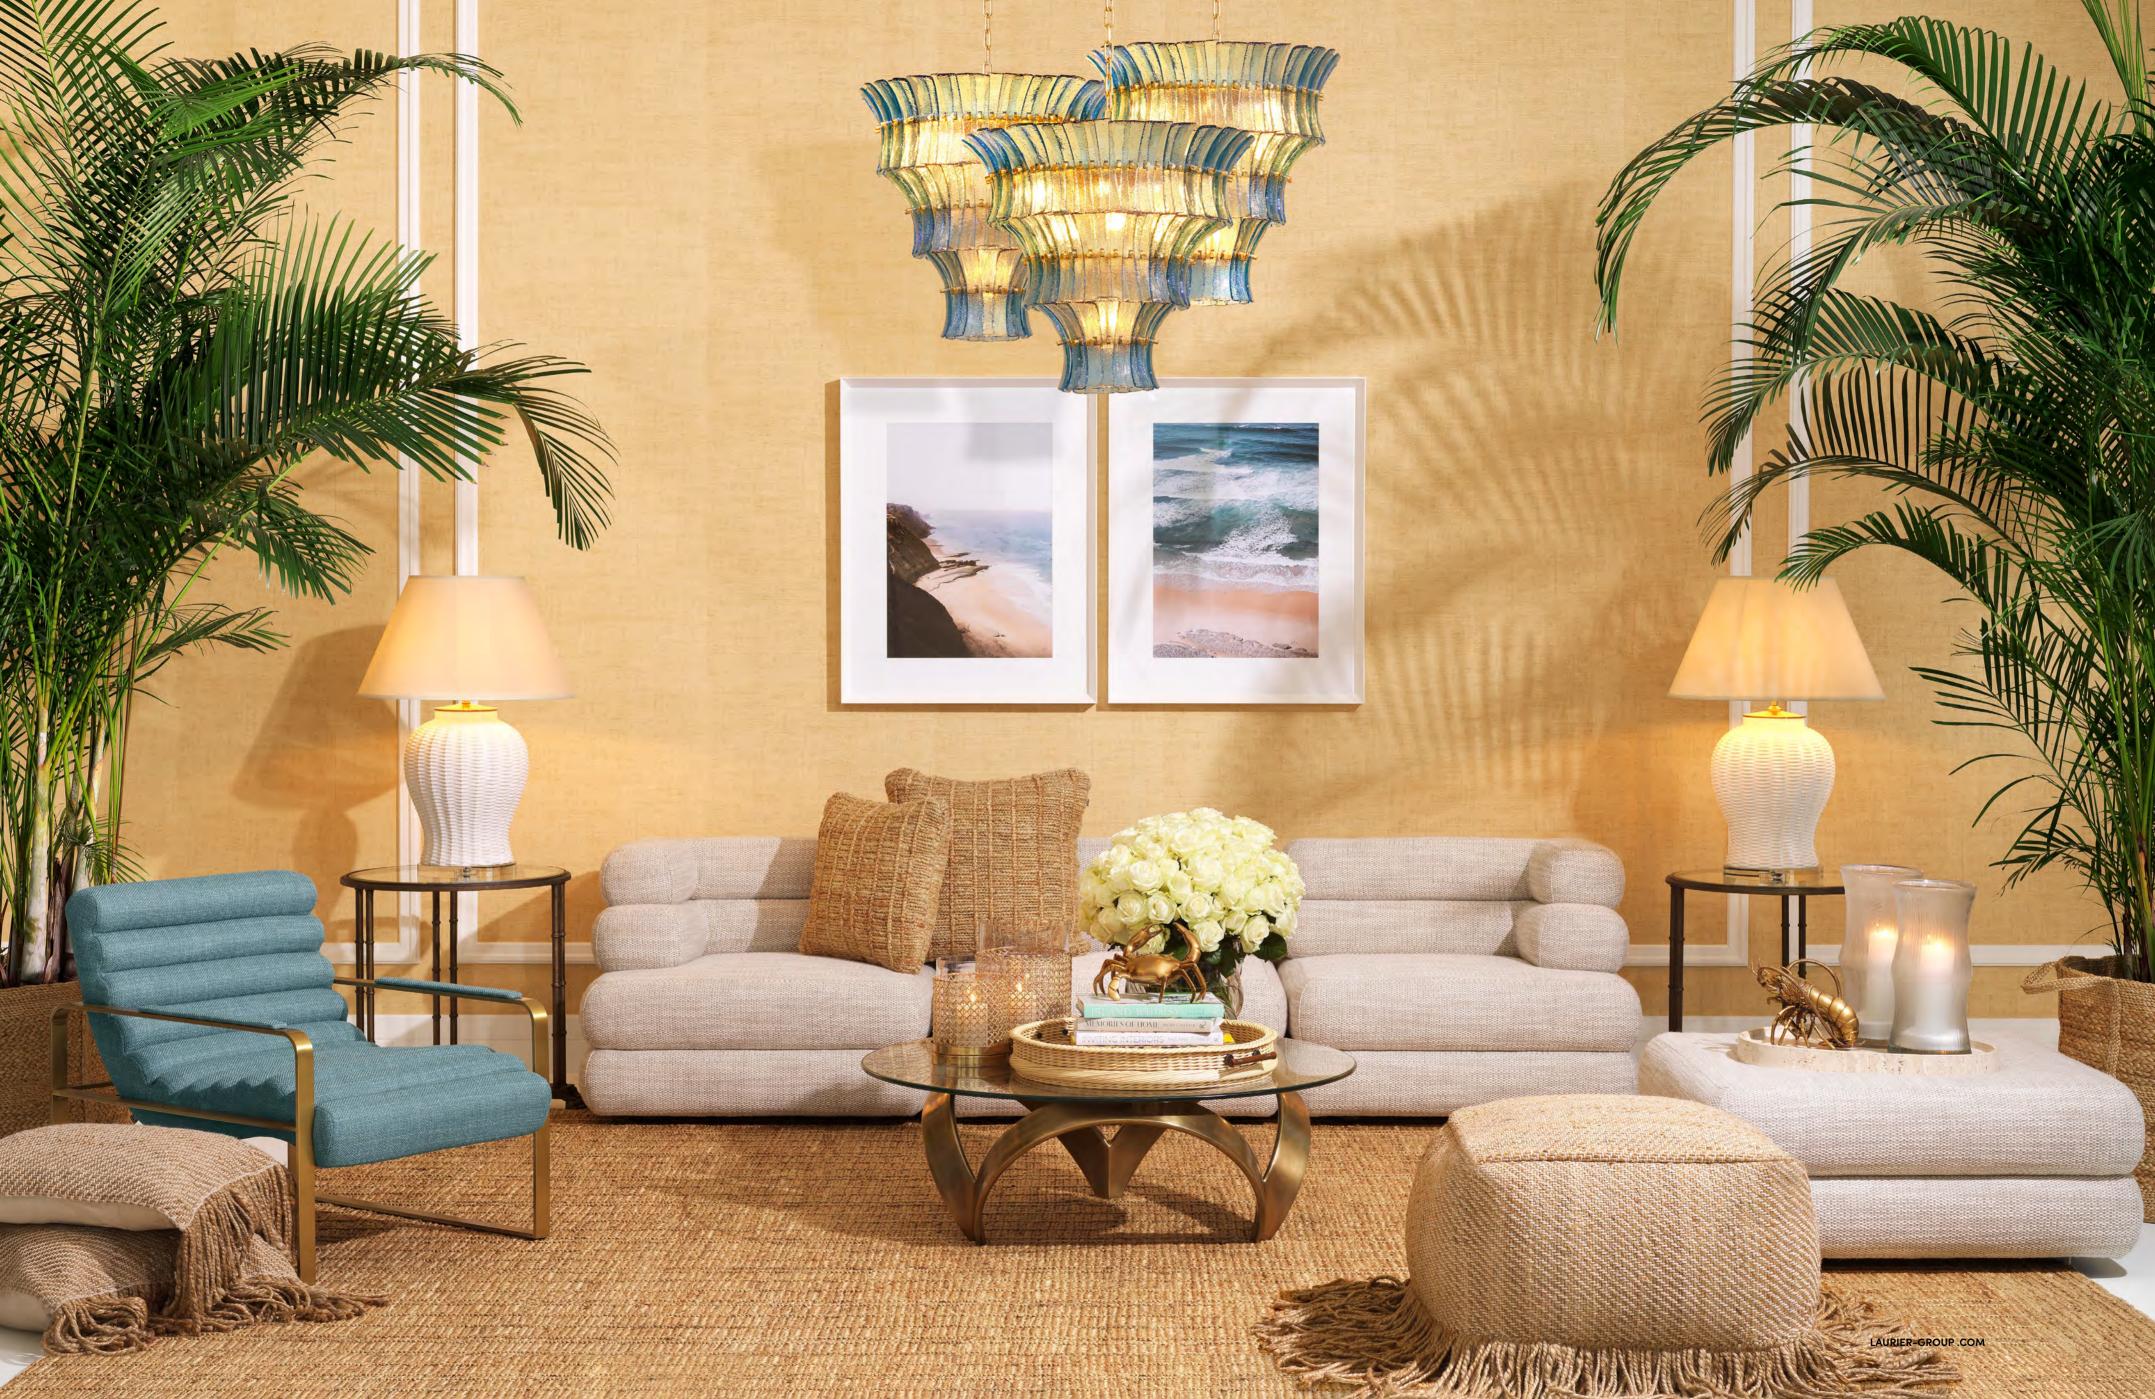

Warm evenings outside spent with friends enjoying the tropical elegance of breezy design with light touches of glamour personify the Palm Beach inspiration.

Capturing a beautifully breezy outdoor tropical version of glamour gives us the Palm Beach style. This look is all about leaning into a laid-back summery sensibility created from a palette of sun-bleached shades belonging to nature, such as the softness of turquoise, the blue of the sea and sky, the pale golden shade of sand. Materiality feels tactile, textured, and ultra-relaxed such as rattan, bamboo, lacquered and natural wood and woven outdoor upholstery in outdoor seating.

Alfresco dining furniture and the placement of accessories are ideal opportunities to add charm and a little playfulness,

whereas the new outdoor lighting collection brings an atmospheric glow.

The key here is to create an overall sense of well-being and joy, a place where outdoor entertaining feels welcoming, fun, yet elegant. There's a subtle coastal vibe that has great personality and charm where opulence mixed with refined pieces feels both approachable and stylish. Think of walking along a boulevard full of serenity such as Palm Beach and there you have the most sophisticated way to embrace an elegant lifestyle.

RATTAN 5. PRINT OCEAN VIEW SET OF 2 6. CHAIR OLSEN SCALEA BLUE 7. COFFEE TABLE SOQUEL VINTAGE BRASS 8. MIRROR VINCENSO ANTIQUE GOLD 9. STOOL VIESTE NATURAL JUTE 10. OBJECT LOBSTER VINTAGE BRASS 11. SOFA MALAGA MODULAR SKYWARD SAND