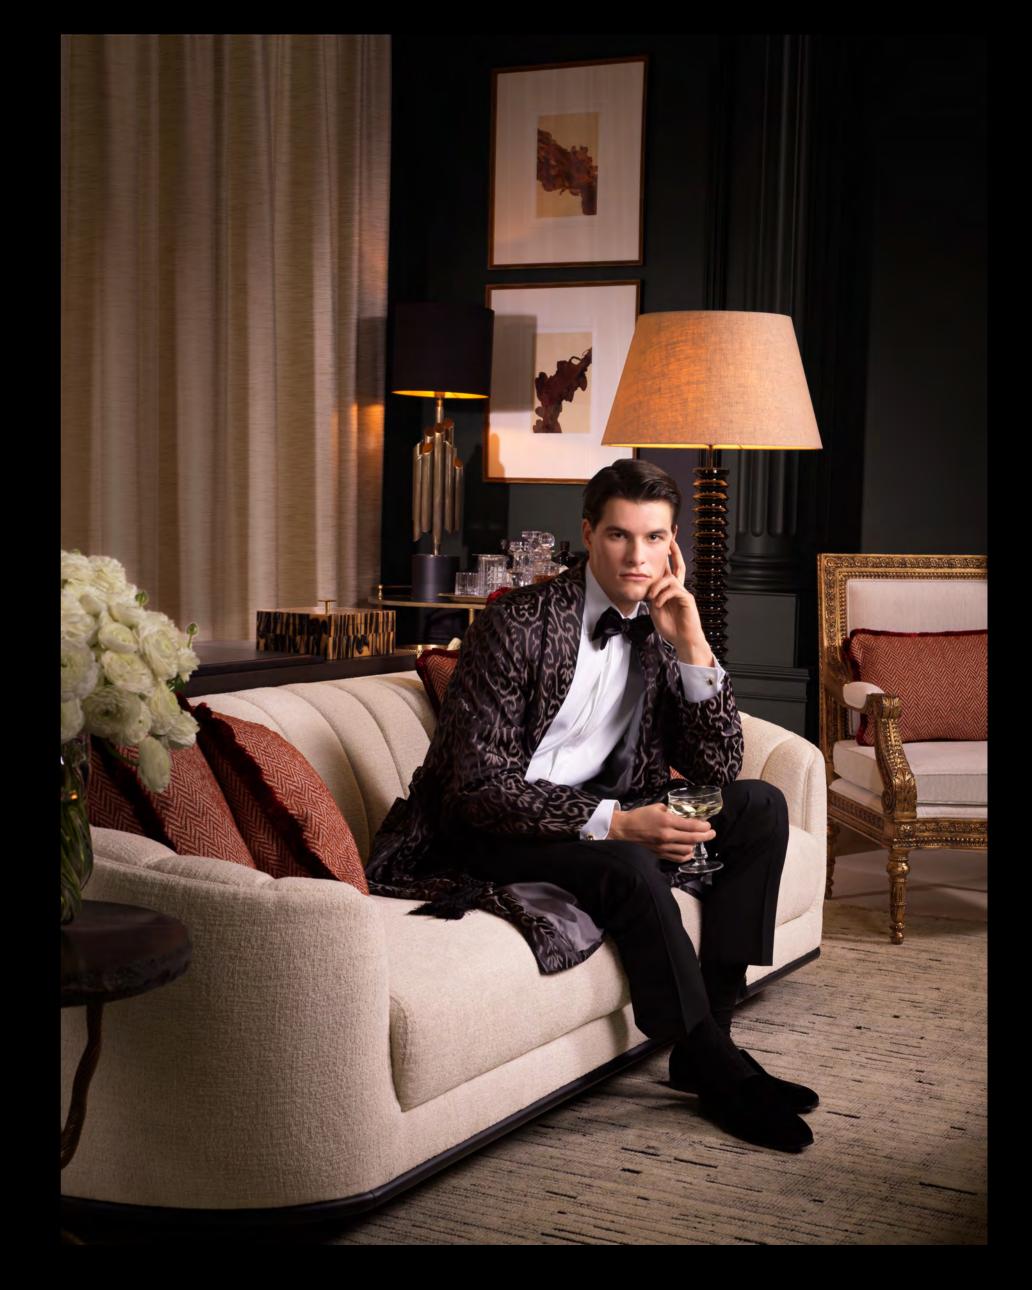

# BLACK TE

Modern glamour meets the sophistication and elegance of evening entertaining with Black Tie. A focus on day and night and beautifully atmospheric lighting creates a refined stylish appeal.

With a picture of quintessential New York elegance in mind, what defines the Black Tie look is imagining the interiors of the most polished, alluring of apartments of Park Avenue as the sun goes down, people dressed up and enjoying evening cocktails with scintillating conversation flowing. Designed around the notion of sophisticated hosting, the most refined version of nightlife offers up a series of Eichholtz pieces that are beautifully proportioned, harmonious and encourage conviviality.

Impact comes from the considered curation of layering design in the form of the warm glow of lighting with the splendor of bar carts for on-the-spot cocktail making, adding depth to a room with gold-framed mirrors, expansive seating, and beautifully scaped dining tables – all of it creating the foundations for hosting the perfect, most tasteful of soirées.

Tailormade for a stylish life, where everywhere you look feels pared-back and impeccable, the dark wood of furniture and the subtlety of golden accents in brass or bronze, all of it with a sensibility of genteel evening glamour.