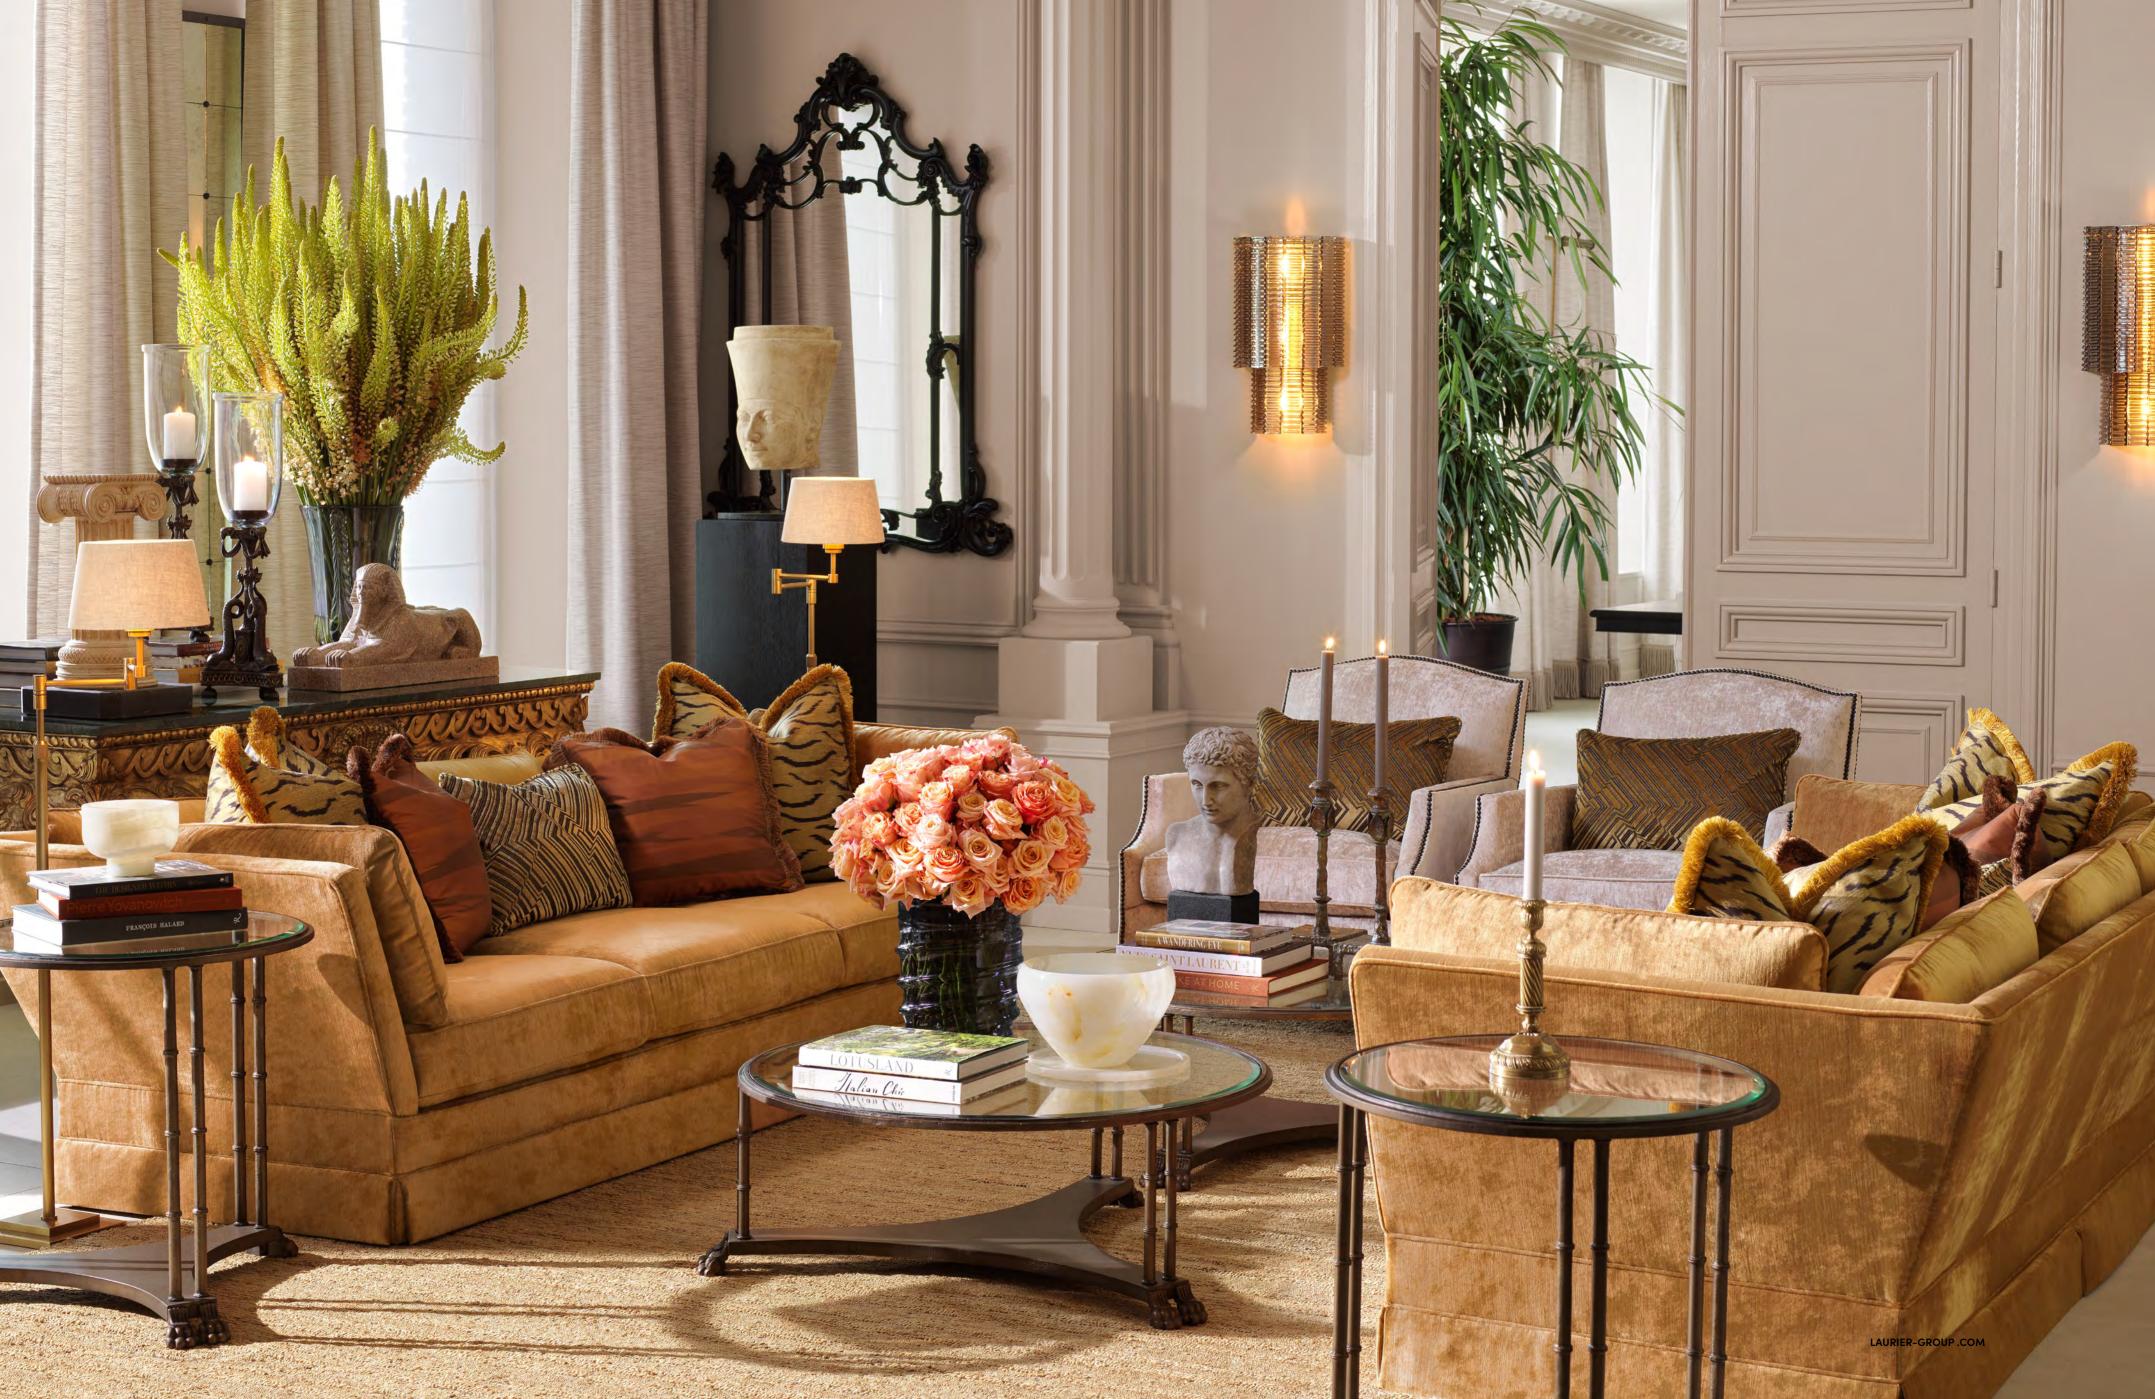

# BLACK TE

Modern glamour meets the sophistication and elegance of evening entertaining with Black Tie. A focus on day and night and beautifully atmospheric lighting creates a refined stylish appeal.

With a picture of quintessential New York elegance in mind, what defines the Black Tie look is imagining the interiors of the most polished, alluring of apartments of Park Avenue as the sun goes down, people dressed up and enjoying evening cocktails with scintillating conversation flowing. Designed around the notion of sophisticated hosting, the most refined version of nightlife offers up a series of Eichholtz pieces that are beautifully proportioned, harmonious and encourage conviviality.

Impact comes from the considered curation of layering design in the form of the warm glow of lighting with the splendor of bar carts for on-the-spot cocktail making, adding depth to a room with gold-framed mirrors, expansive seating, and beautifully scaped dining tables – all of it creating the foundations for hosting the perfect, most tasteful of soirées.

Tailormade for a stylish life, where everywhere you look feels pared-back and impeccable, the dark wood of furniture and the subtlety of golden accents in brass or bronze, all of it with a sensibility of genteel evening glamour.