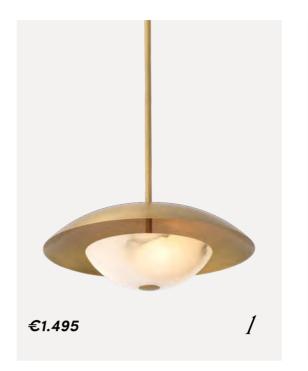

1. PENDANT MARCONA ANTIQUE BRASS 2. TABLE LAMP KEARNY VINTAGE BRASS INCL SHADE 3. WALL LAMP CRETEN GOLD FINISH 4. WALL LAMP BEAU RIVAGE ROUND VINTAGE BRASS 5. TABLE LAMP CALLAO PIANO BLACK FINISH INCL SHADE 6. PENDANT ELKO ANTIQUE BRASS