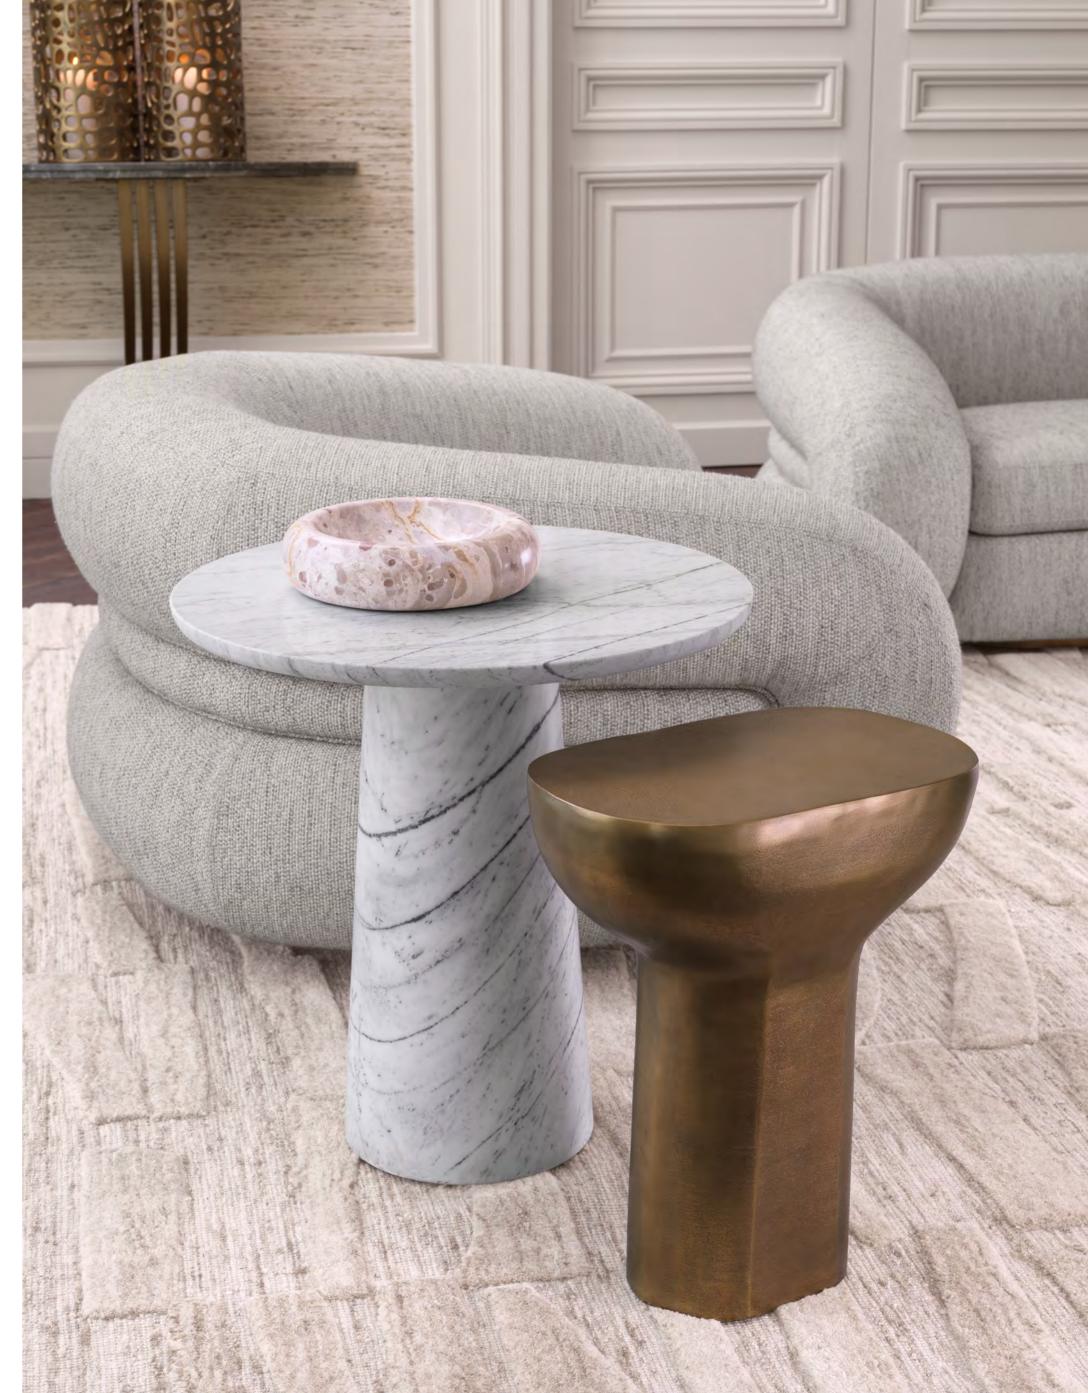

### the SHAPE OF THINGS to COME

Exploring simple forms in sofas takes us from the soft curves of the Sofa Cosenza to the modular possibilities of the Sofa Malaga that feel both pared-back and refined and become the perfect backdrop for a serene and balanced interior.

1. COFFEE TABLE VEENAZZA VINTAGE BRASS SET OF 3 2. FLOOR LAMP RIVERBANK BRONZE HIGHLIGHT INCL SHADE 3. TORSO ARISTO ANTIQUE BRONZE MARBLE BASE 4. MIRROR BRYANT GOLD FINISH 5. BOX SEASIDE WHITE CREAM 6. SIDE TABLE CREMONA ANTIQUE BRASS 7. SOFA COSENZA SPLENDOR LIGHT GREY