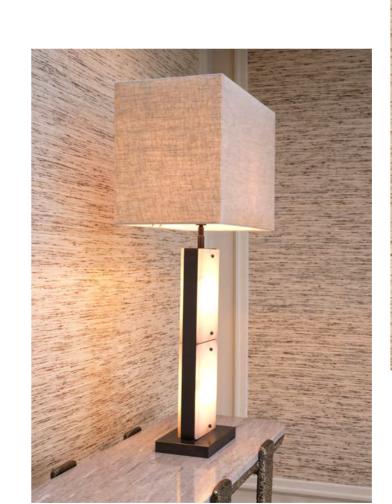

#### THE RADIANCE OF LIGHT

Creating elegant pools of glowing light with the curated placement of ceiling, table, and wall lamps will add depth to the ambiance of a room, especially for evening entertaining. Highlights of gold, black, and smooth metal create a sophisticated and harmonious atmosphere.

1. PENDANT MARCONA ANTIQUE BRASS 2. TABLE LAMP KEARNY VINTAGE BRASS INCL SHADE 3. WALL LAMP CRETEN GOLD FINISH 4. WALL LAMP BEAU RIVAGE ROUND VINTAGE BRASS 5. TABLE LAMP CALLAO PIANO BLACK FINISH INCL SHADE 6. PENDANT ELKO ANTIQUE BRASS