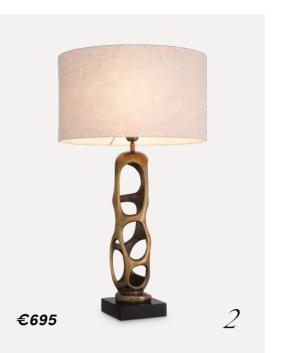

1. PENDANT MARCONA ANTIQUE BRASS 2. TABLE LAMP KEARNY VINTAGE BRASS INCL SHADE 3. WALL LAMP CRETEN GOLD FINISH 4. WALL LAMP BEAU RIVAGE ROUND VINTAGE BRASS 5. TABLE LAMP CALLAO PIANO BLACK FINISH INCL SHADE 6. PENDANT ELKO ANTIQUE BRASS