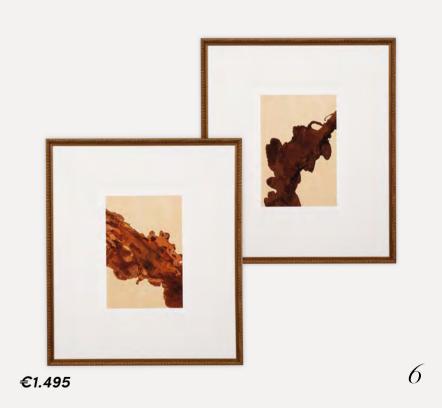

#### PEOPLE will STARE, MAKE IT WORTH their WHILE.

— HARRY WINSTON

30

1. BOX CAPITOLA BLACK BROWN 2. VASE VARESE GREY GLASS 3. COFFEE TABLE RIALTO CHARCOAL GREY OAK VENEER 4. TABLE LAMP BEAU RIVAGE ROUND VINTAGE BRASS INCL SHADE 5. TROLLEY LAVALLE VINTAGE BRASS 6. PRINT IMPRESSION AUTHENTIQUE MIRAGE & RÊVERIE SET OF 2