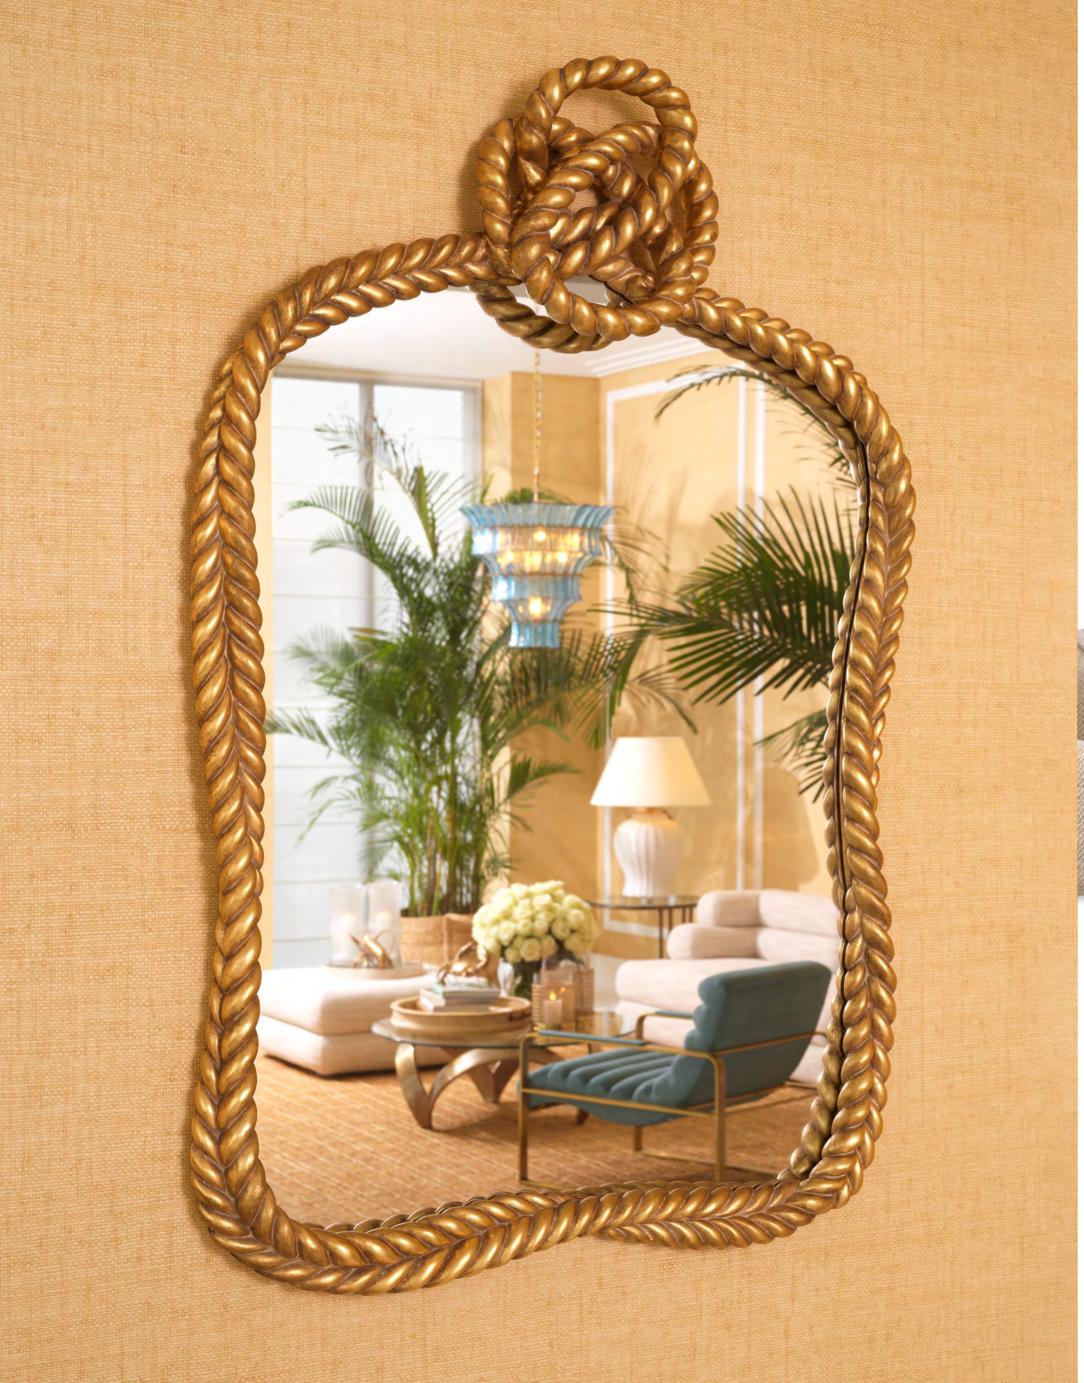

RATTAN 5. PRINT OCEAN VIEW SET OF 2 6. CHAIR OLSEN SCALEA BLUE 7. COFFEE TABLE SOQUEL VINTAGE BRASS 8. MIRROR VINCENSO ANTIQUE GOLD 9. STOOL VIESTE NATURAL JUTE 10. OBJECT LOBSTER VINTAGE BRASS 11. SOFA MALAGA MODULAR SKYWARD SAND