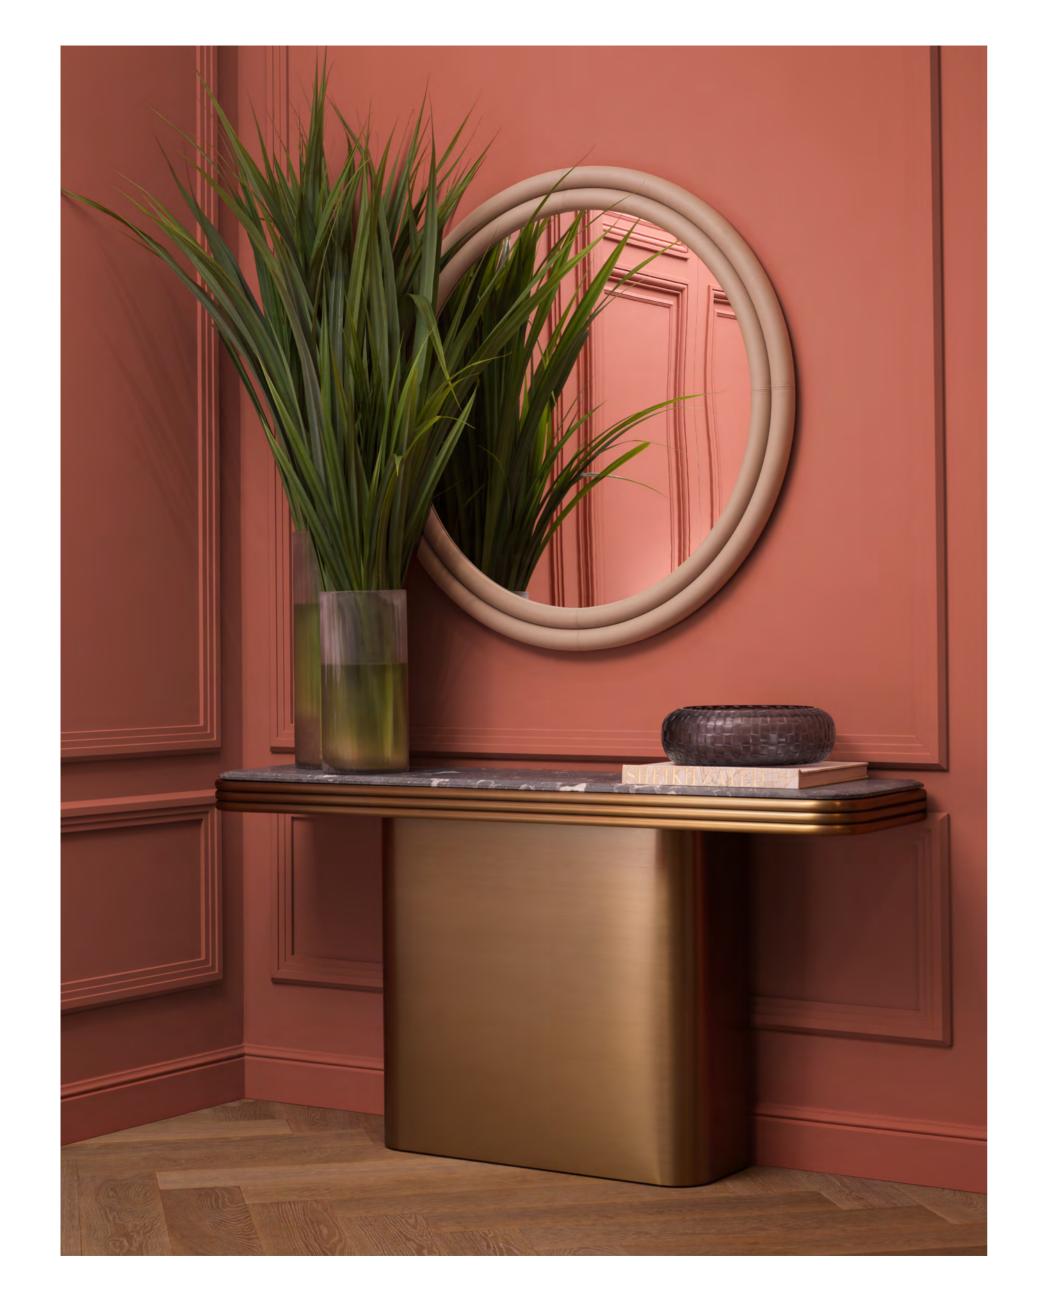

THE BEAUTY WITHIN Geoffroy Van Hulle

MIRROR BRYANT GOLD FINISH | ITEM NO. 118161 €2.495

TO ELEVATE A calming PALETTE of TEXTURED NEUTRALS, add AN ACCENT OF subtle METALLICS