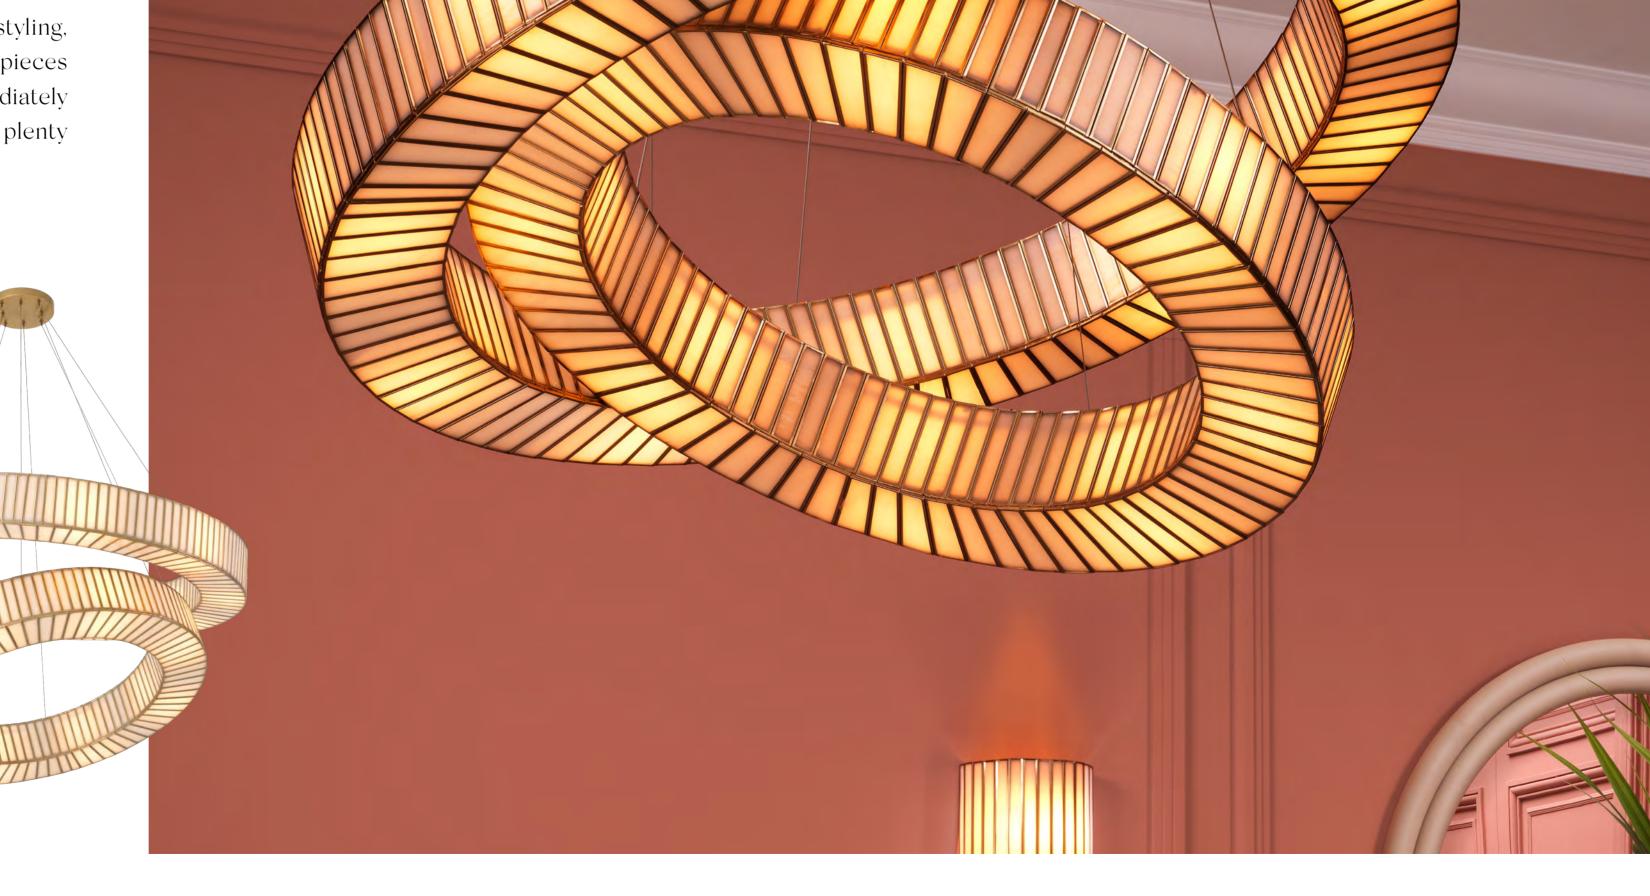

## BRING A warm STYLISH GLOW into THE HOME WITH muted STATEMENT LIGHTING

#### THE RADIANCE OF LIGHT

Creating elegant pools of glowing light with the curated placement of ceiling, table, and wall lamps will add depth to the ambiance of a room, especially for evening entertaining. Highlights of gold, black, and smooth metal create a sophisticated and harmonious atmosphere.