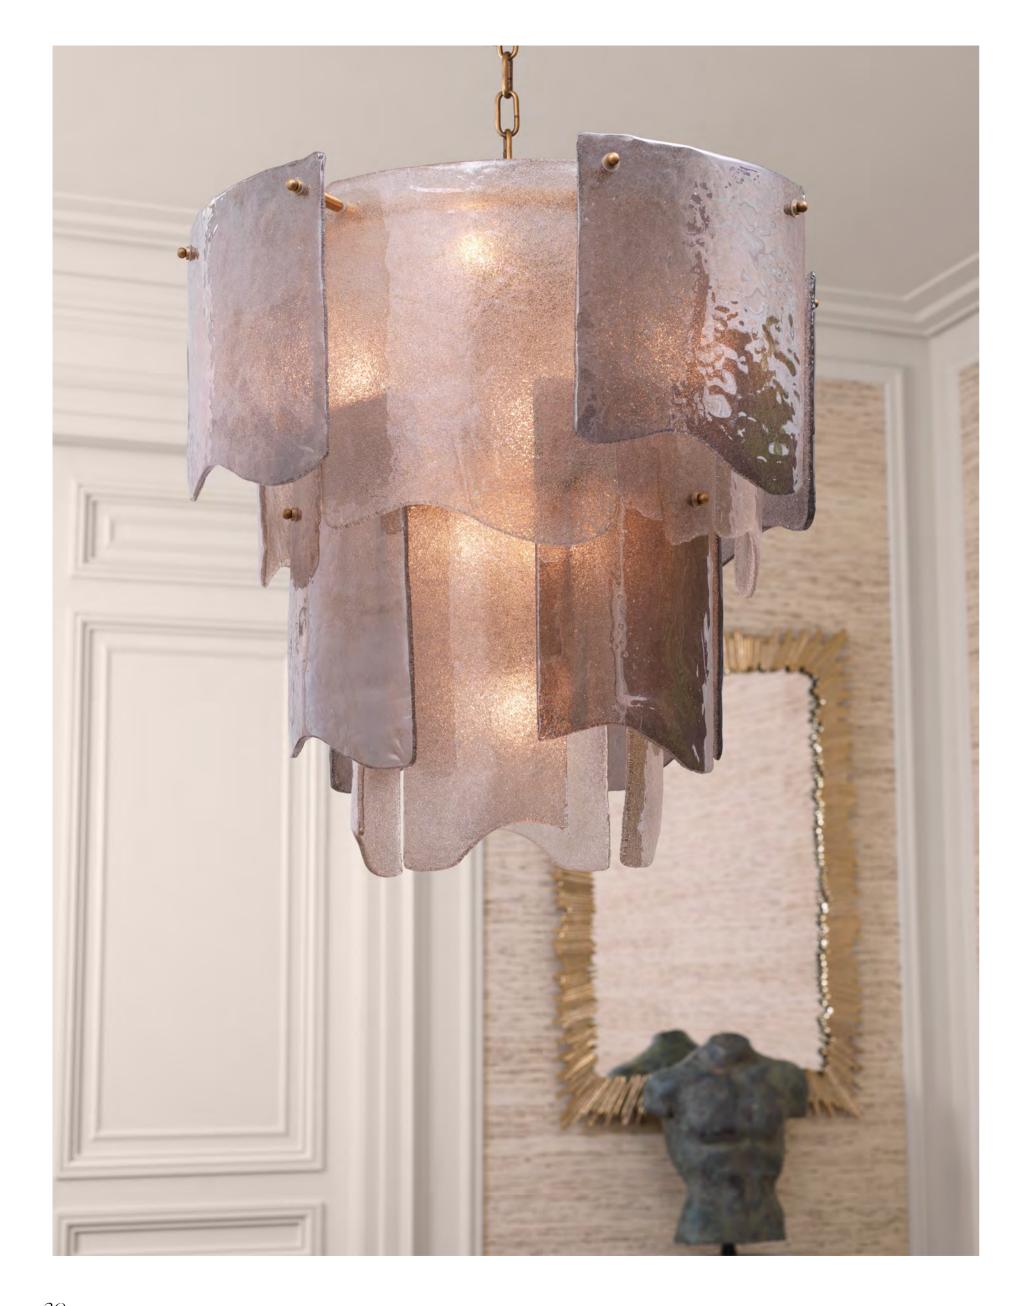

## BRING A warm STYLISH GLOW into THE HOME WITH muted STATEMENT LIGHTING

#### THE RADIANCE OF LIGHT

Creating elegant pools of glowing light with the curated placement of ceiling, table, and wall lamps will add depth to the ambiance of a room, especially for evening entertaining. Highlights of gold, black, and smooth metal create a sophisticated and harmonious atmosphere.

1. PENDANT MARCONA ANTIQUE BRASS 2. TABLE LAMP KEARNY VINTAGE BRASS INCL SHADE 3. WALL LAMP CRETEN GOLD FINISH 4. WALL LAMP BEAU RIVAGE ROUND VINTAGE BRASS 5. TABLE LAMP CALLAO PIANO BLACK FINISH INCL SHADE 6. PENDANT ELKO ANTIQUE BRASS