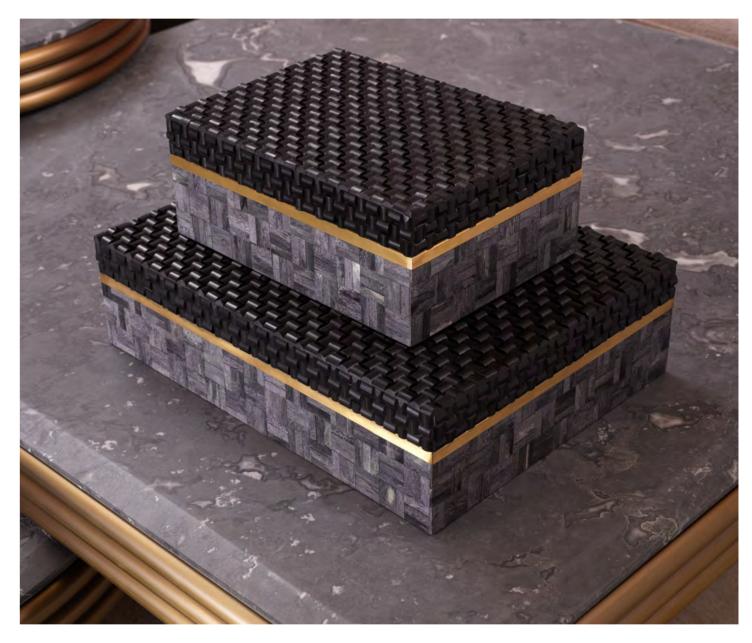

#### PEOPLE will STARE, MAKE IT WORTH their WHILE.

— HARRY WINSTON

30

1. BOX CAPITOLA BLACK BROWN 2. VASE VARESE GREY GLASS 3. COFFEE TABLE RIALTO CHARCOAL GREY OAK VENEER 4. TABLE LAMP BEAU RIVAGE ROUND VINTAGE BRASS INCL SHADE 5. TROLLEY LAVALLE VINTAGE BRASS 6. PRINT IMPRESSION AUTHENTIQUE MIRAGE & RÊVERIE SET OF 2