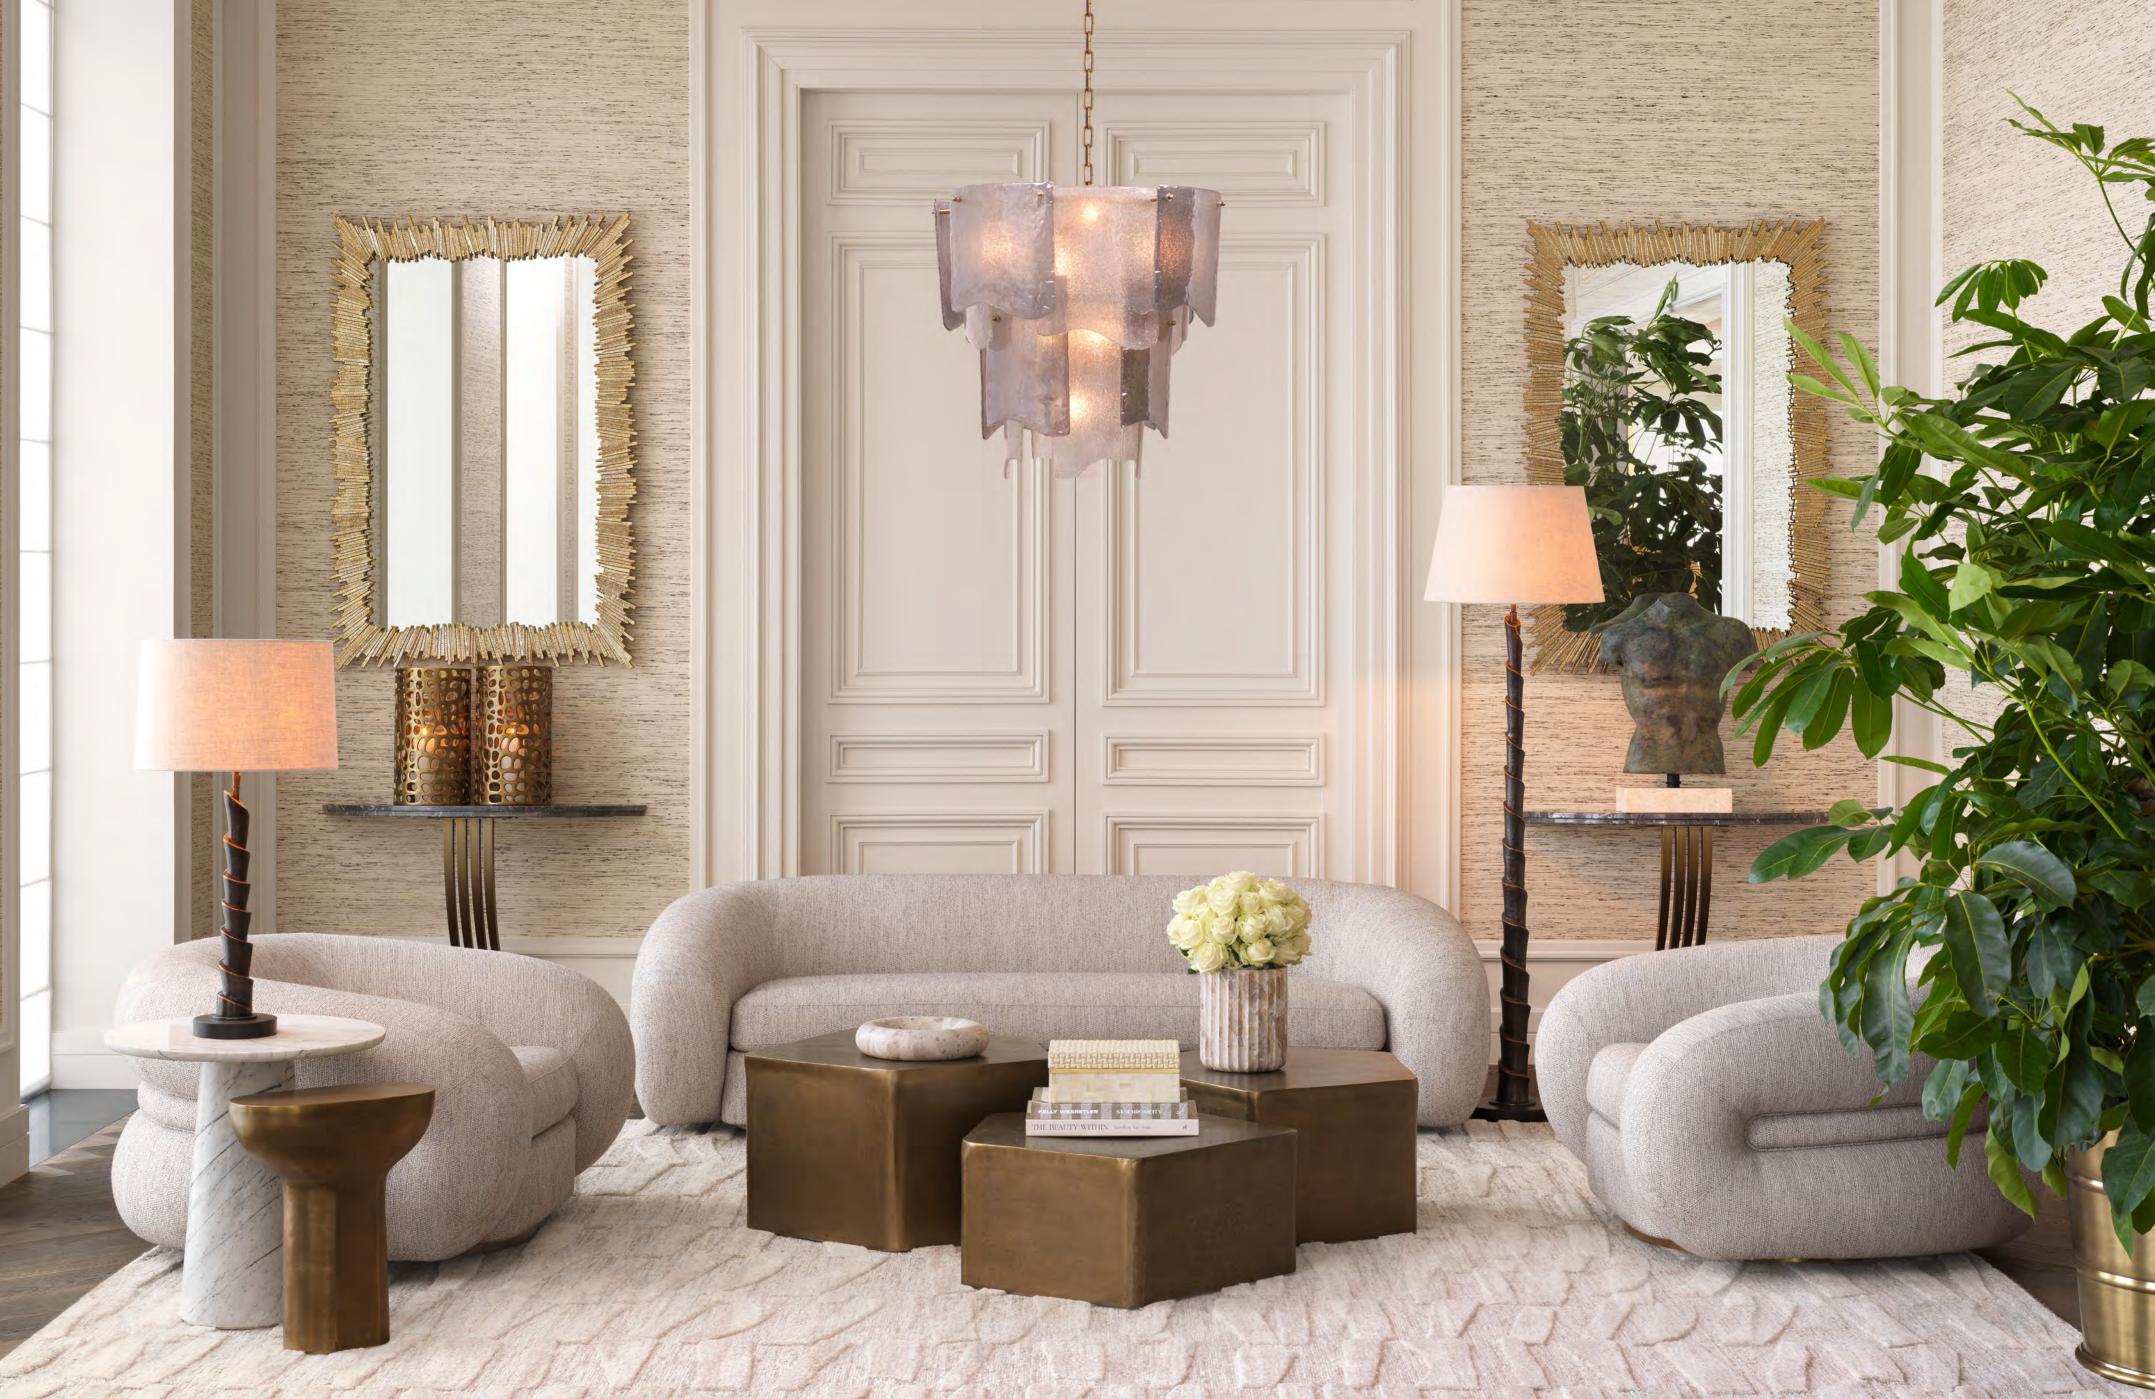

### the SHAPE OF THINGS to COME

Exploring simple forms in sofas takes us from the soft curves of the Sofa Cosenza to the modular possibilities of the Sofa Malaga that feel both pared-back and refined and become the perfect backdrop for a serene and balanced interior.

1. COFFEE TABLE VEENAZZA VINTAGE BRASS SET OF 3 2. FLOOR LAMP RIVERBANK BRONZE HIGHLIGHT INCL SHADE 3. TORSO ARISTO ANTIQUE BRONZE MARBLE BASE 4. MIRROR BRYANT GOLD FINISH 5. BOX SEASIDE WHITE CREAM 6. SIDE TABLE CREMONA ANTIQUE BRASS 7. SOFA COSENZA SPLENDOR LIGHT GREY