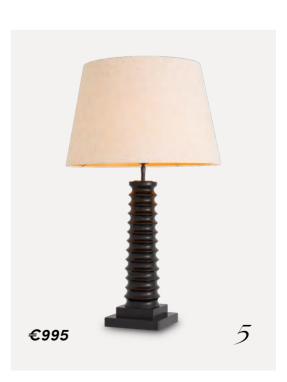

1. PENDANT MARCONA ANTIQUE BRASS 2. TABLE LAMP KEARNY VINTAGE BRASS INCL SHADE 3. WALL LAMP CRETEN GOLD FINISH 4. WALL LAMP BEAU RIVAGE ROUND VINTAGE BRASS 5. TABLE LAMP CALLAO PIANO BLACK FINISH INCL SHADE 6. PENDANT ELKO ANTIQUE BRASS