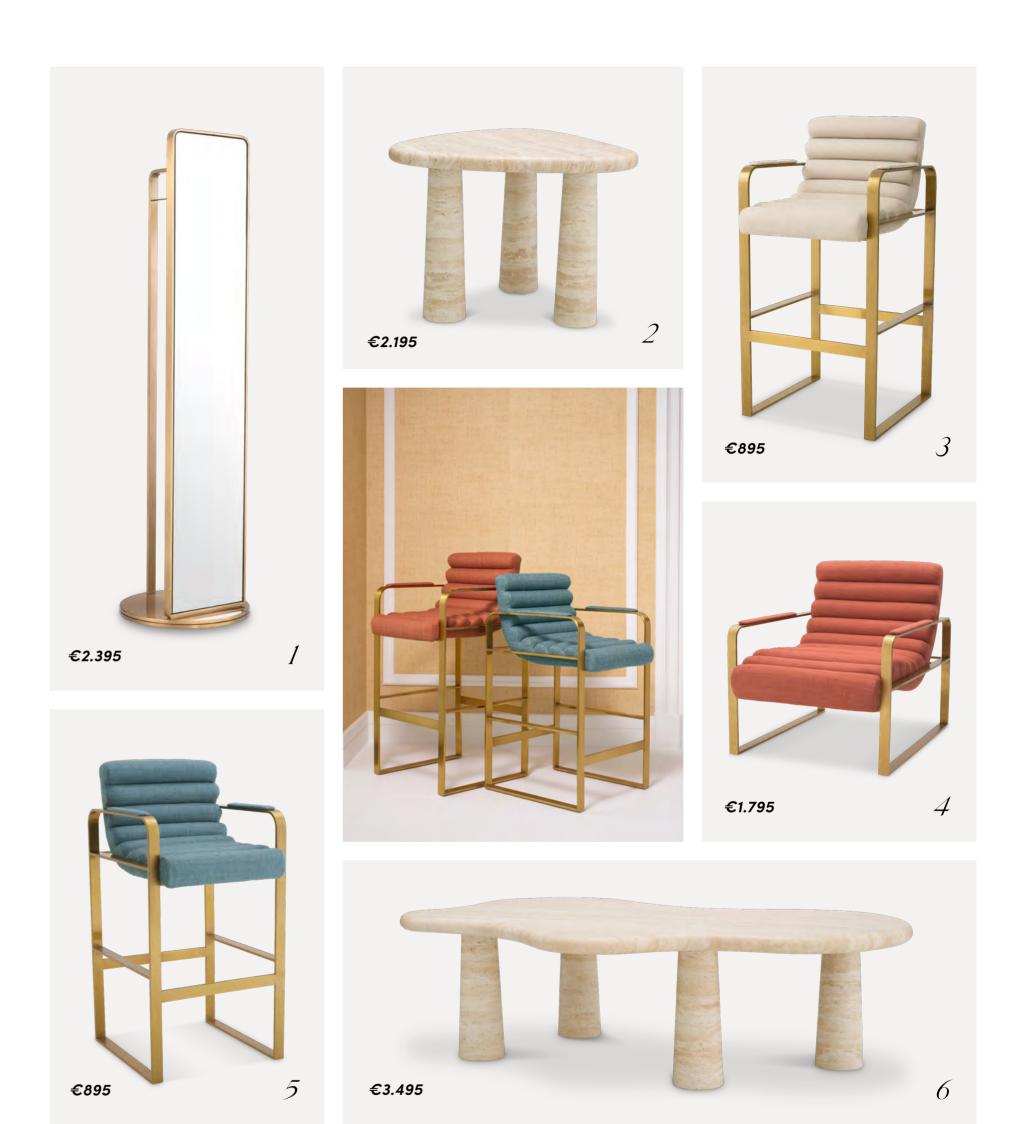

## TOUCHES OF breezy COLOR

Create a sense of all-year-round summer style by adding the loveliest shades of color to a calming neutral backdrop. The Olsen seating, as bar and counter stools and lounge chairs in warm hues of orange and a rich blue have a tropical elegance that will lift the mood of any space.

1. MIRROR BRYANT GOLD FINISH 2. SIDE TABLE LARINO TRAVERTINE 3. BAR STOOL OLSEN SCALEA SAND 4. CHAIR OLSEN SCALEA ORANGE 5. BAR STOOL OLSEN SCALEA BLUE 6. COFFEE TABLE ISERNIA TRAVERTINE