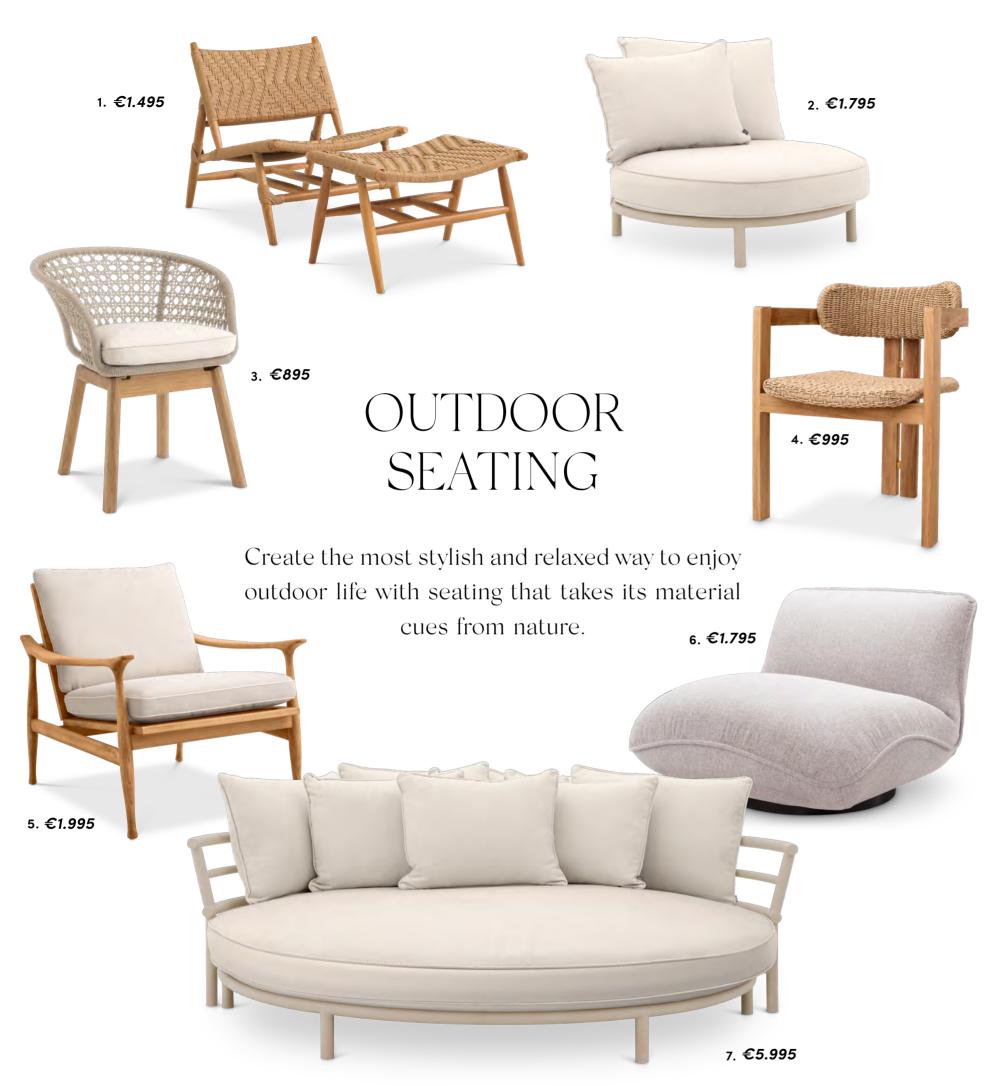

### the SHAPE OF THINGS to COME

Exploring simple forms in sofas takes us from the soft curves of the Sofa Cosenza to the modular possibilities of the Sofa Malaga that feel both pared-back and refined and become the perfect backdrop for a serene and balanced interior.