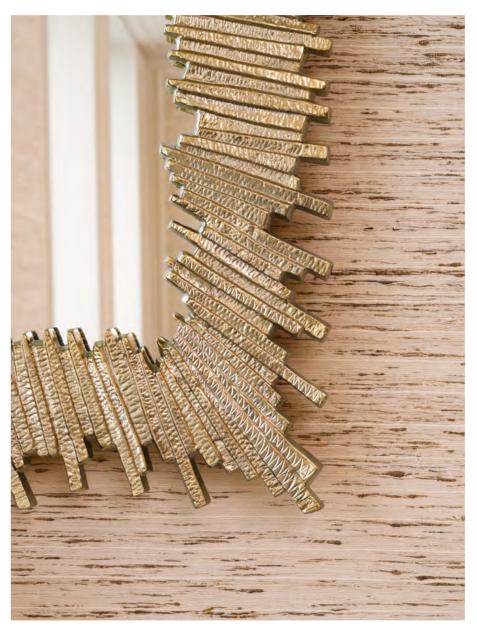

THE BEAUTY WITHIN Geoffroy Van Hulle

MIRROR BRYANT GOLD FINISH | ITEM NO. 118161 €2.495

TO ELEVATE A calming PALETTE of TEXTURED NEUTRALS, add AN ACCENT OF subtle METALLICS