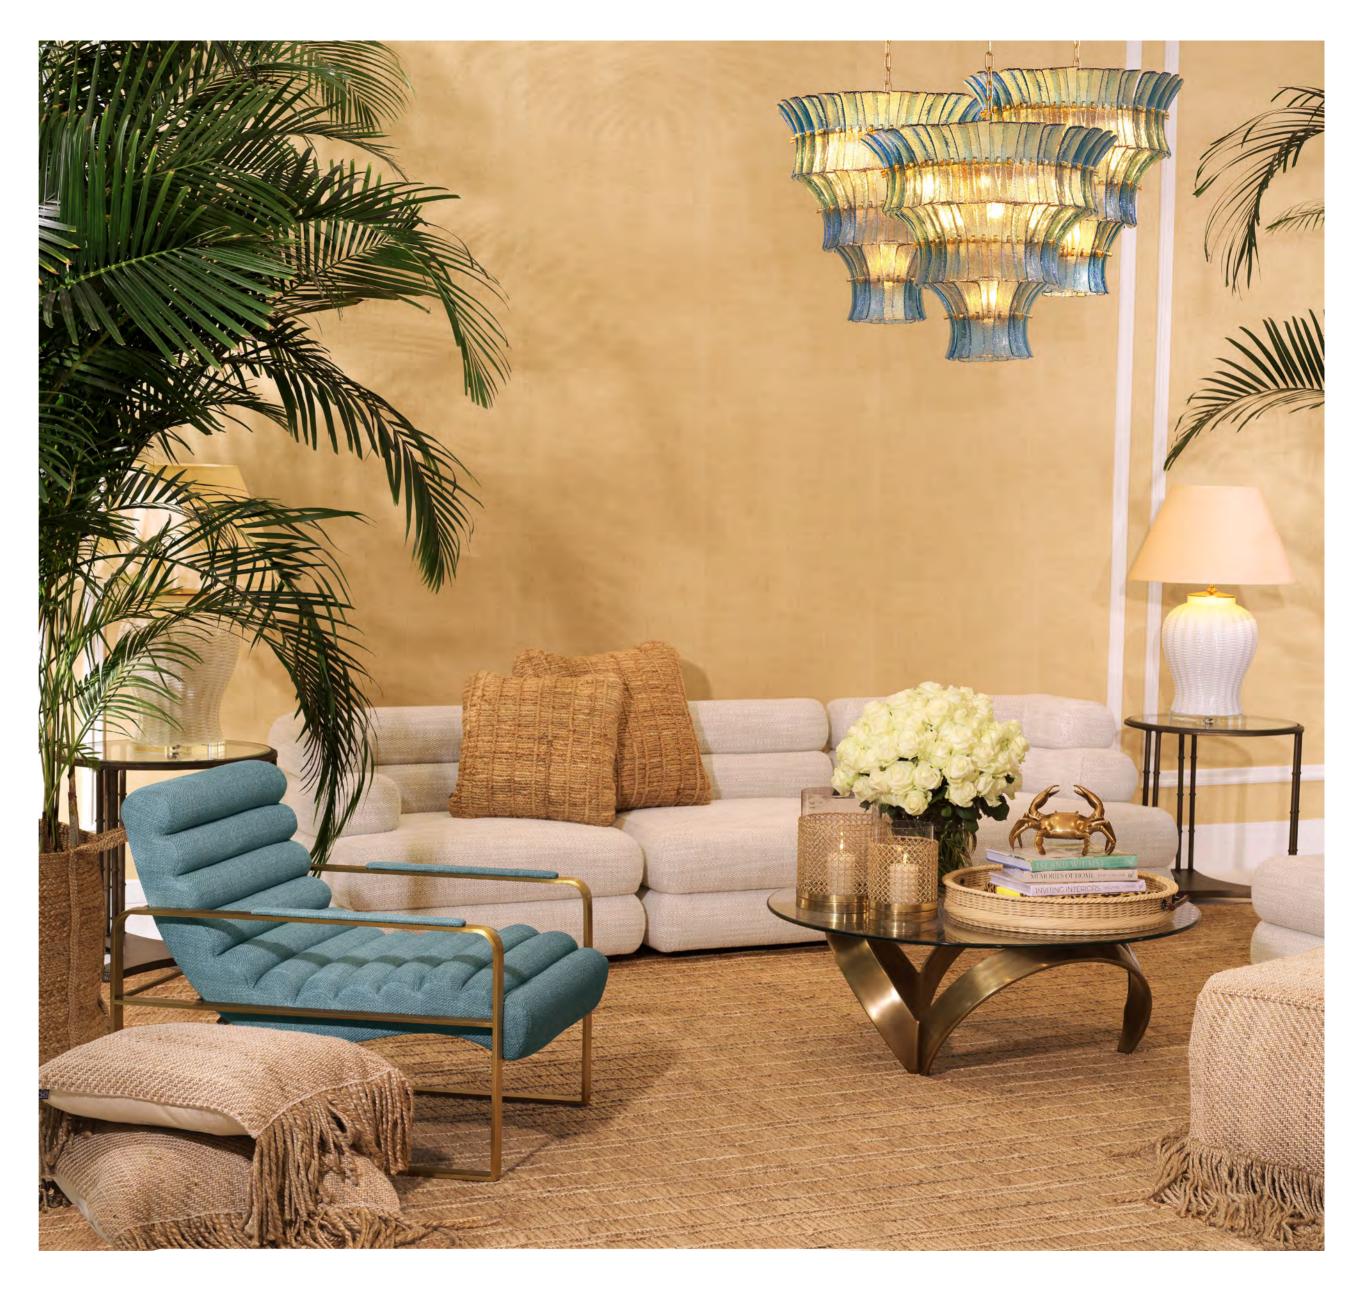

Warm evenings outside spent with friends enjoying the tropical elegance of breezy design with light touches of glamour personify the Palm Beach inspiration.

Capturing a beautifully breezy outdoor tropical version of glamour gives us the Palm Beach style. This look is all about leaning into a laid-back summery sensibility created from a palette of sun-bleached shades belonging to nature, such as the softness of turquoise, the blue of the sea and sky, the pale golden shade of sand. Materiality feels tactile, textured, and ultra-relaxed such as rattan, bamboo, lacquered and natural wood and woven outdoor upholstery in outdoor seating.

Alfresco dining furniture and the placement of accessories are ideal opportunities to add charm and a little playfulness,

whereas the new outdoor lighting collection brings an atmospheric glow.

The key here is to create an overall sense of well-being and joy, a place where outdoor entertaining feels welcoming, fun, yet elegant. There's a subtle coastal vibe that has great personality and charm where opulence mixed with refined pieces feels both approachable and stylish. Think of walking along a boulevard full of serenity such as Palm Beach and there you have the most sophisticated way to embrace an elegant lifestyle.

## TOUCHES OF breezy COLOR

Create a sense of all-year-round summer style by adding the loveliest shades of color to a calming neutral backdrop. The Olsen seating, as bar and counter stools and lounge chairs in warm hues of orange and a rich blue have a tropical elegance that will lift the mood of any space.