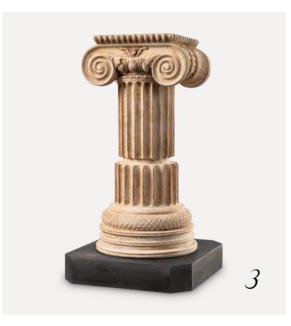

1. BUST ROMAN IMPERIAL MARBLE BLACK GRANITE BASE 2. CONSOLE TABLE MATTHIAS ANTIQUE GOLD GREEN MARBLE 3. OBJECT ARTEMIS

COLUMN MARBLE 4. BOWL FAYUM NATURAL ONYX 5. SOFA BELVEDERE WREY COPPER VELVET

42 — 2024 COLLECTION LAURIER-GROUP.COM — 43