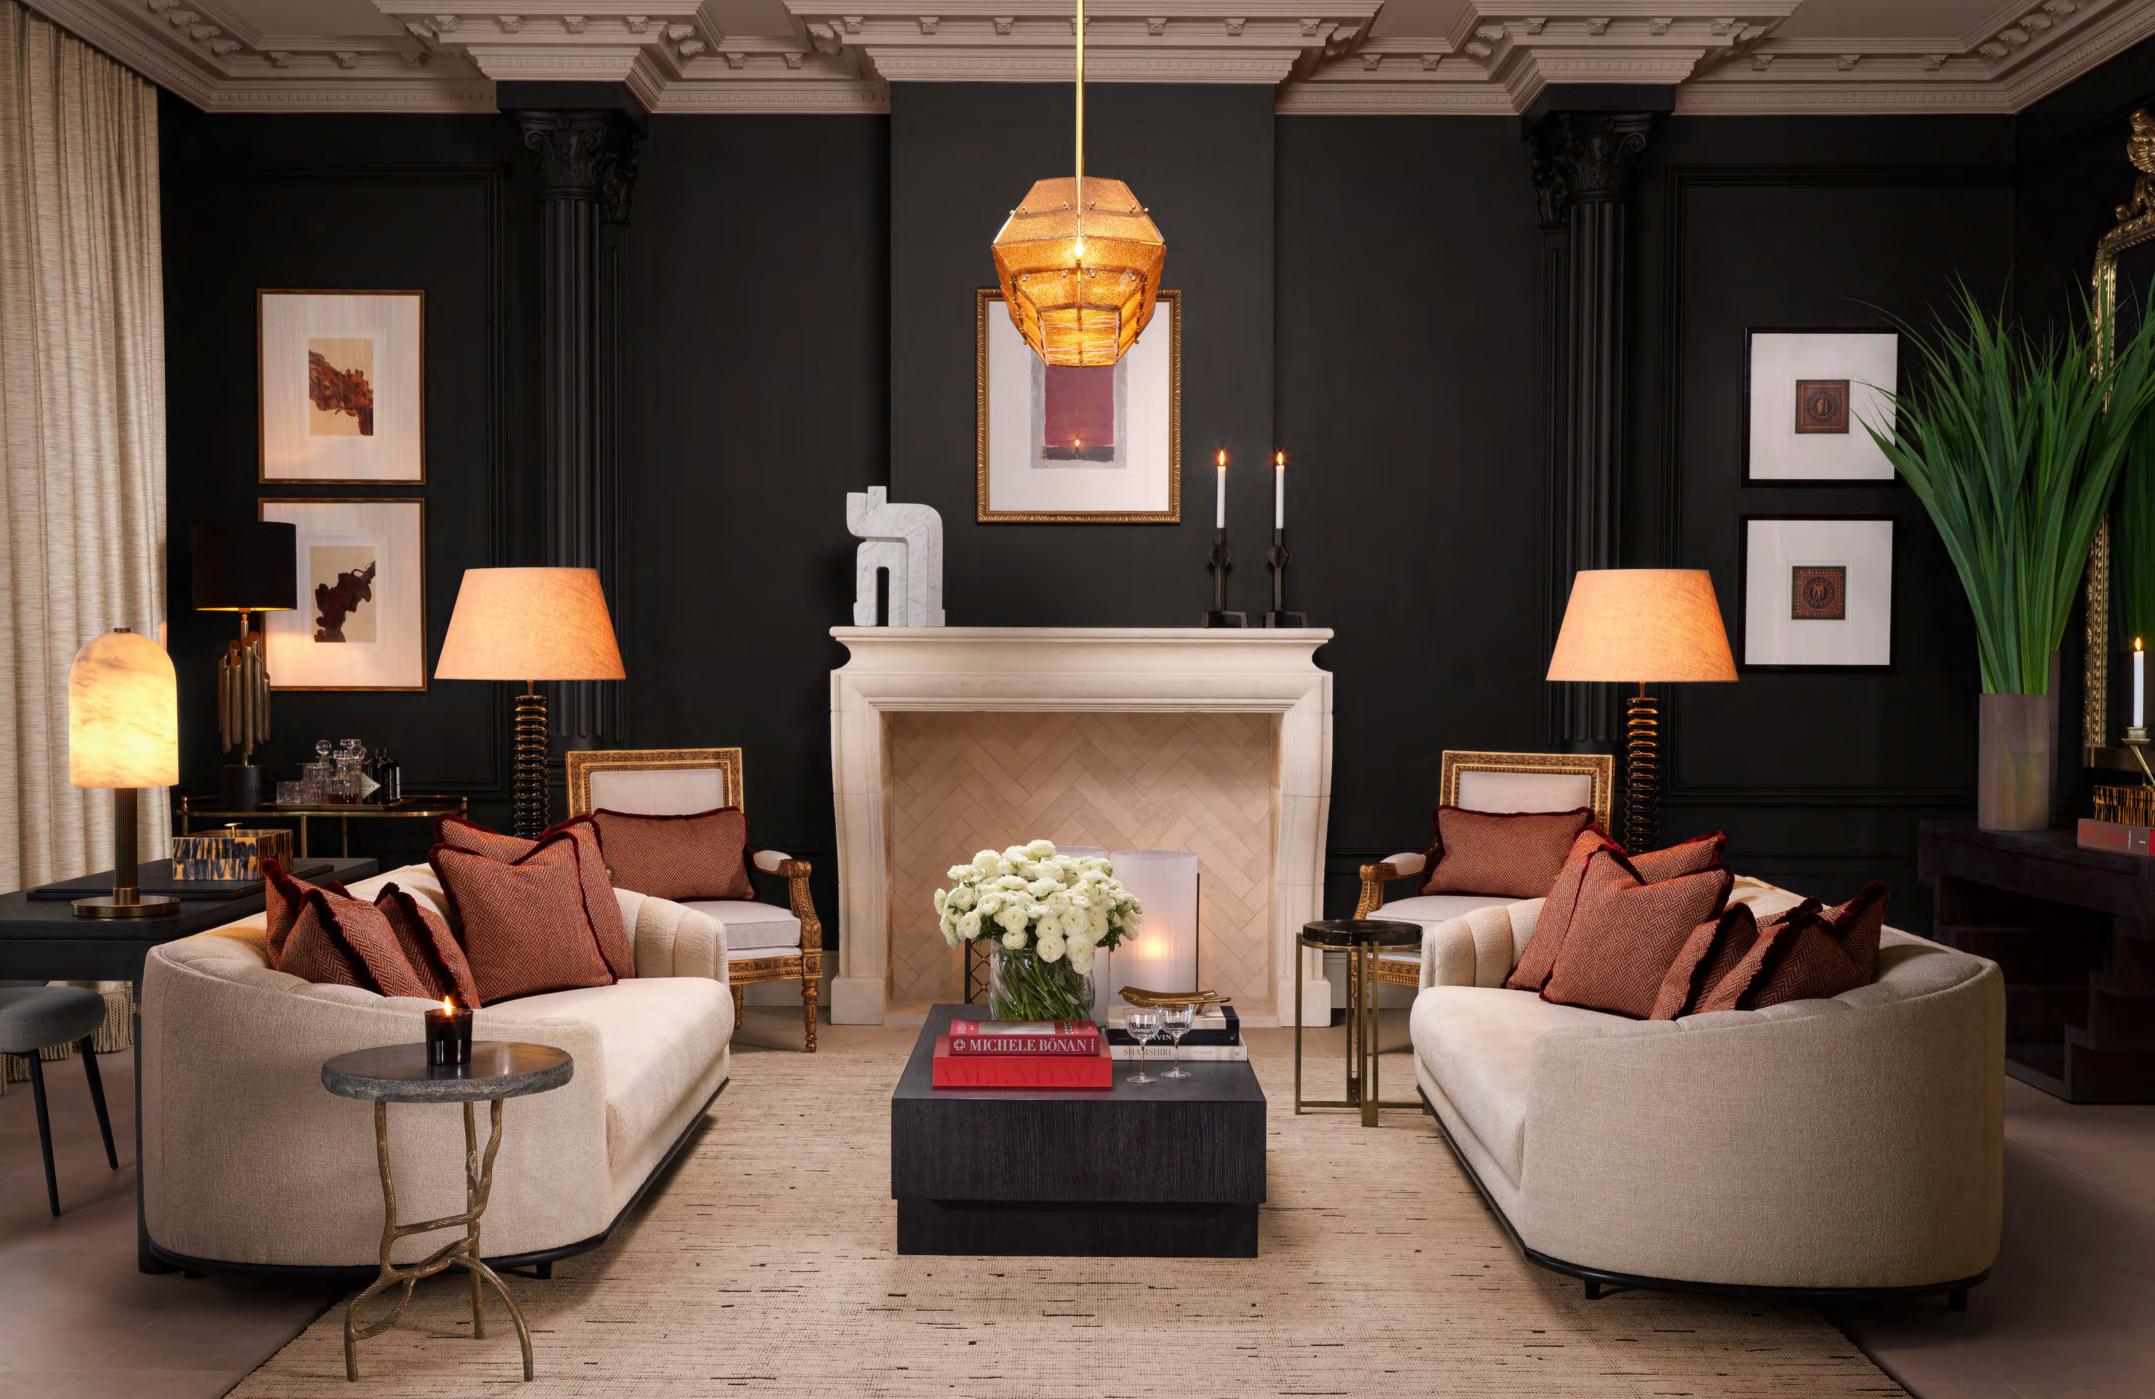

# BLACK TE

Modern glamour meets the sophistication and elegance of evening entertaining with Black Tie. A focus on day and night and beautifully atmospheric lighting creates a refined stylish appeal.

With a picture of quintessential New York elegance in mind, what defines the Black Tie look is imagining the interiors of the most polished, alluring of apartments of Park Avenue as the sun goes down, people dressed up and enjoying evening cocktails with scintillating conversation flowing. Designed around the notion of sophisticated hosting, the most refined version of nightlife offers up a series of Eichholtz pieces that are beautifully proportioned, harmonious and encourage conviviality.

Impact comes from the considered curation of layering design in the form of the warm glow of lighting with the splendor of bar carts for on-the-spot cocktail making, adding depth to a room with gold-framed mirrors, expansive seating, and beautifully scaped dining tables – all of it creating the foundations for hosting the perfect, most tasteful of soirées.

Tailormade for a stylish life, where everywhere you look feels pared-back and impeccable, the dark wood of furniture and the subtlety of golden accents in brass or bronze, all of it with a sensibility of genteel evening glamour.