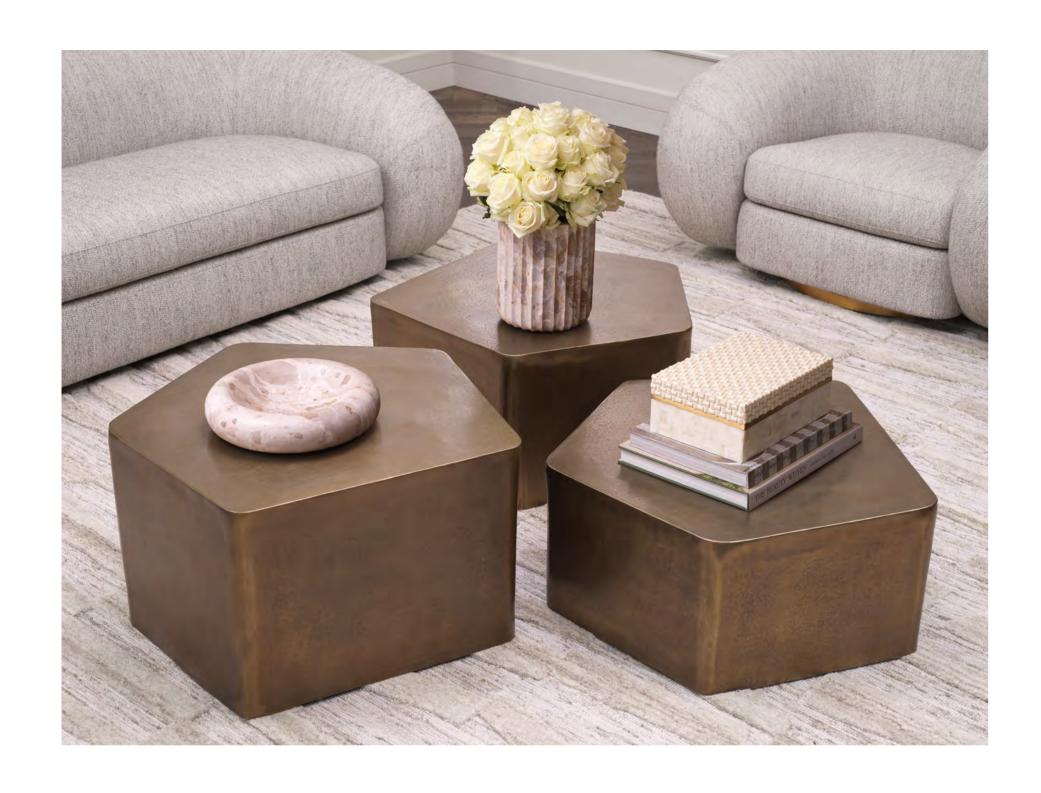

1. COFFEE TABLE VEENAZZA VINTAGE BRASS SET OF 3 2. FLOOR LAMP RIVERBANK BRONZE HIGHLIGHT INCL SHADE 3. TORSO ARISTO ANTIQUE BRONZE MARBLE BASE 4. MIRROR BRYANT GOLD FINISH 5. BOX SEASIDE WHITE CREAM 6. SIDE TABLE CREMONA ANTIQUE BRASS 7. SOFA COSENZA SPLENDOR LIGHT GREY