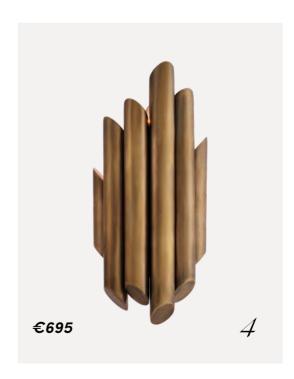

1. PENDANT MARCONA ANTIQUE BRASS 2. TABLE LAMP KEARNY VINTAGE BRASS INCL SHADE 3. WALL LAMP CRETEN GOLD FINISH 4. WALL LAMP BEAU RIVAGE ROUND VINTAGE BRASS 5. TABLE LAMP CALLAO PIANO BLACK FINISH INCL SHADE 6. PENDANT ELKO ANTIQUE BRASS