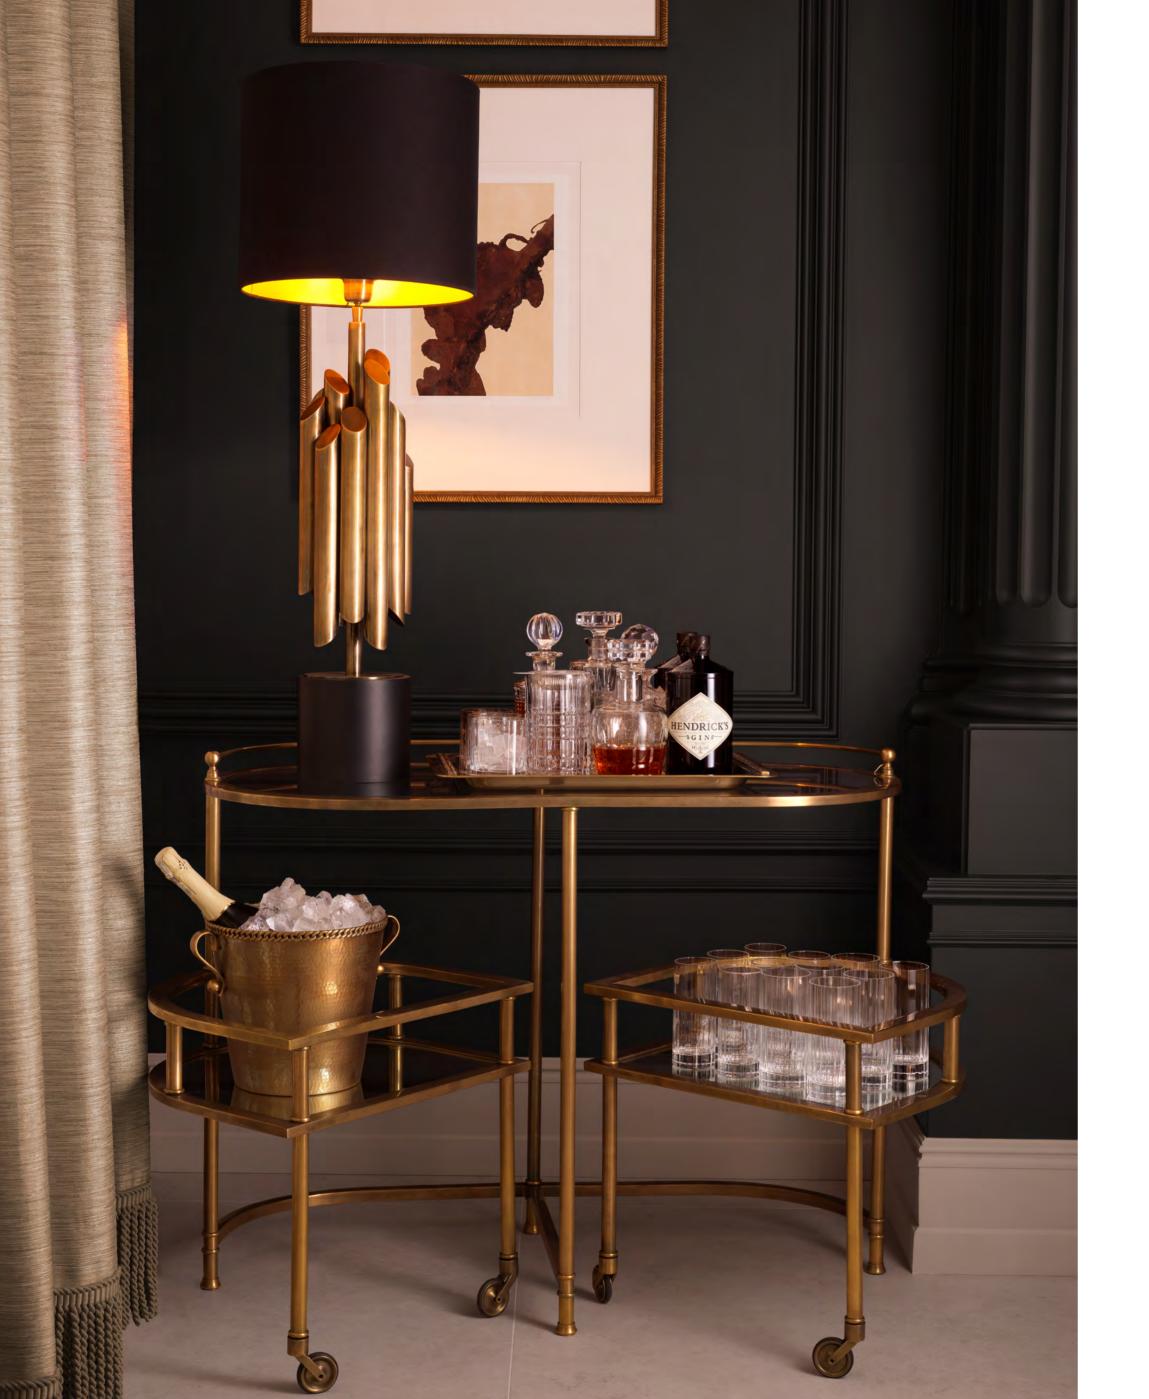

#### THE RADIANCE OF LIGHT

Creating elegant pools of glowing light with the curated placement of ceiling, table, and wall lamps will add depth to the ambiance of a room, especially for evening entertaining. Highlights of gold, black, and smooth metal create a sophisticated and harmonious atmosphere.

1. PENDANT MARCONA ANTIQUE BRASS 2. TABLE LAMP KEARNY VINTAGE BRASS INCL SHADE 3. WALL LAMP CRETEN GOLD FINISH 4. WALL LAMP BEAU RIVAGE ROUND VINTAGE BRASS 5. TABLE LAMP CALLAO PIANO BLACK FINISH INCL SHADE 6. PENDANT ELKO ANTIQUE BRASS