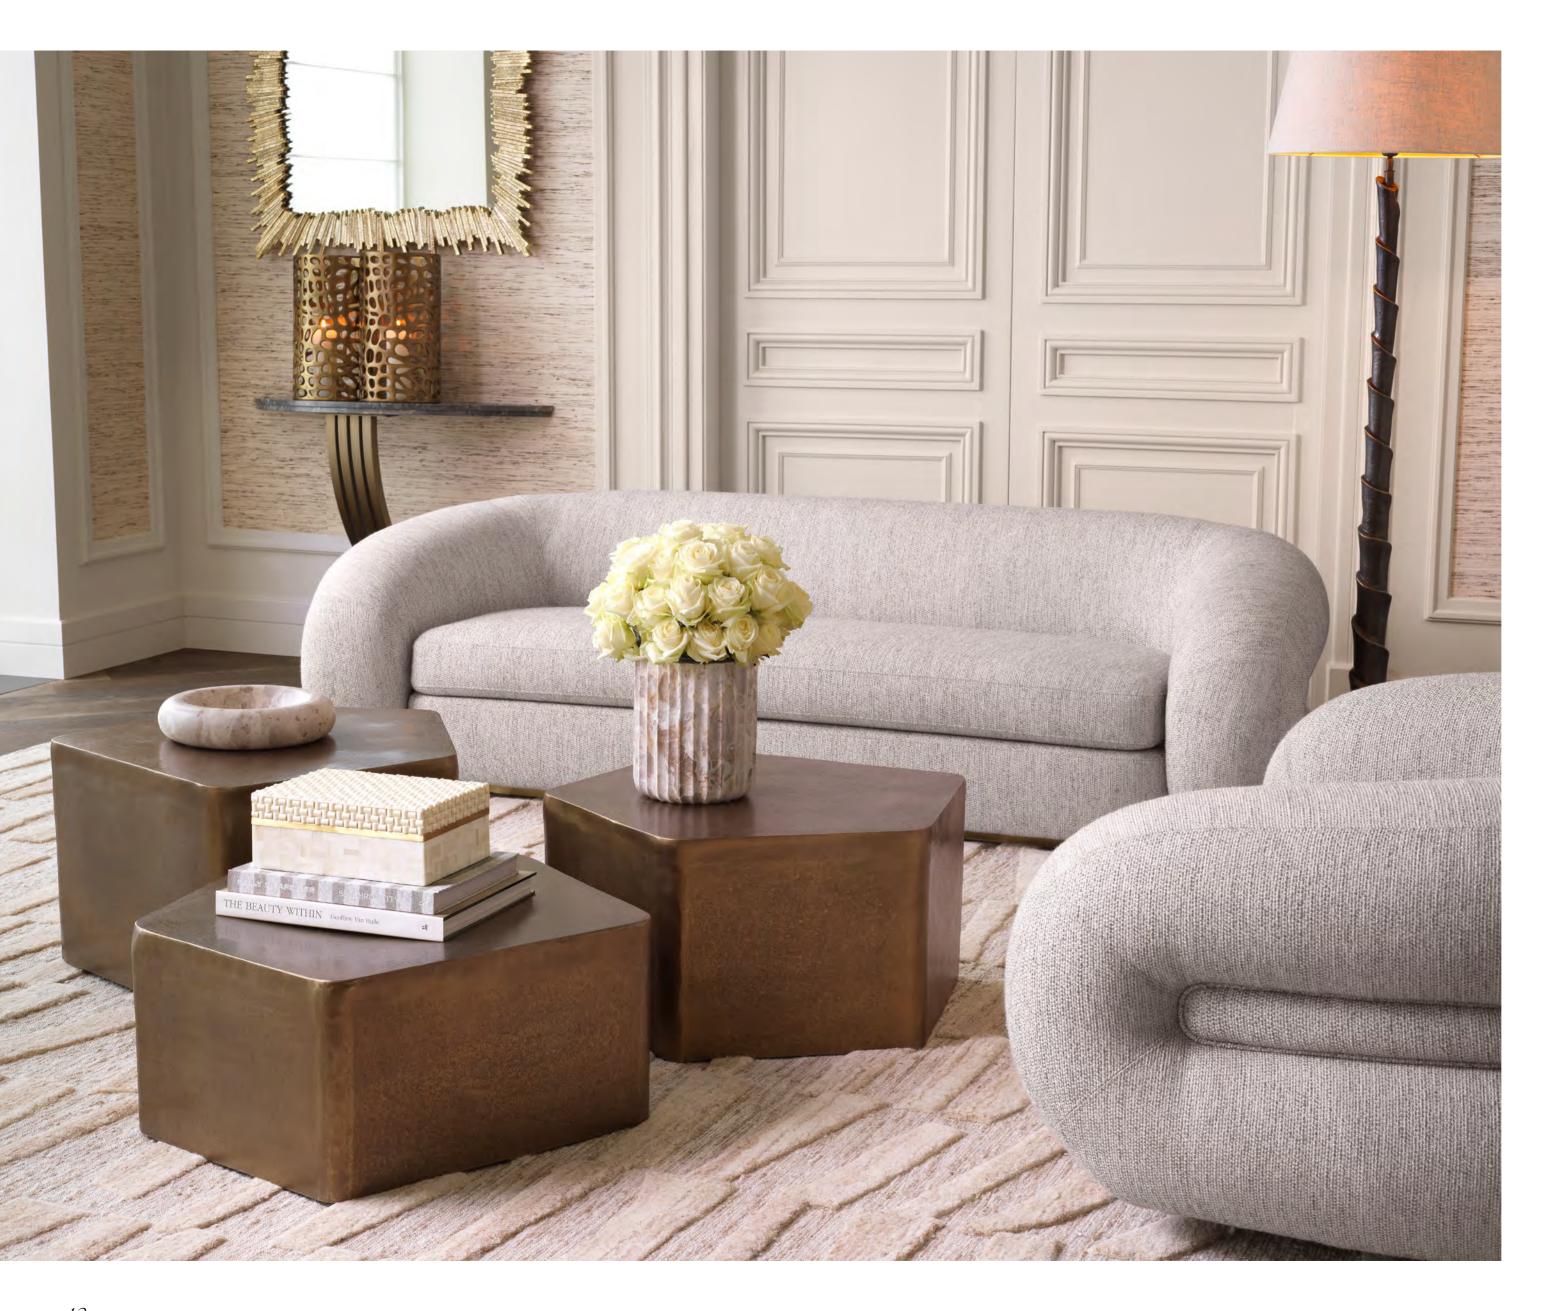

### the SHAPE OF THINGS to COME

Exploring simple forms in sofas takes us from the soft curves of the Sofa Cosenza to the modular possibilities of the Sofa Malaga that feel both pared-back and refined and become the perfect backdrop for a serene and balanced interior.

1. COFFEE TABLE VEENAZZA VINTAGE BRASS SET OF 3 2. FLOOR LAMP RIVERBANK BRONZE HIGHLIGHT INCL SHADE 3. TORSO ARISTO ANTIQUE BRONZE MARBLE BASE 4. MIRROR BRYANT GOLD FINISH 5. BOX SEASIDE WHITE CREAM 6. SIDE TABLE CREMONA ANTIQUE BRASS 7. SOFA COSENZA SPLENDOR LIGHT GREY