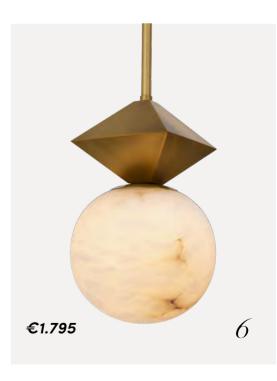

1. PENDANT MARCONA ANTIQUE BRASS 2. TABLE LAMP KEARNY VINTAGE BRASS INCL SHADE 3. WALL LAMP CRETEN GOLD FINISH 4. WALL LAMP BEAU RIVAGE ROUND VINTAGE BRASS 5. TABLE LAMP CALLAO PIANO BLACK FINISH INCL SHADE 6. PENDANT ELKO ANTIQUE BRASS