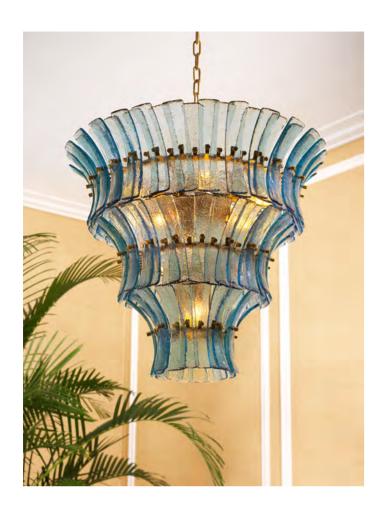

Warm evenings outside spent with friends enjoying the tropical elegance of breezy design with light touches of glamour personify the Palm Beach inspiration.

Capturing a beautifully breezy outdoor tropical version of glamour gives us the Palm Beach style. This look is all about leaning into a laid-back summery sensibility created from a palette of sun-bleached shades belonging to nature, such as the softness of turquoise, the blue of the sea and sky, the pale golden shade of sand. Materiality feels tactile, textured, and ultra-relaxed such as rattan, bamboo, lacquered and natural wood and woven outdoor upholstery in outdoor seating.

Alfresco dining furniture and the placement of accessories are ideal opportunities to add charm and a little playfulness,

whereas the new outdoor lighting collection brings an atmospheric glow.

The key here is to create an overall sense of well-being and joy, a place where outdoor entertaining feels welcoming, fun, yet elegant. There's a subtle coastal vibe that has great personality and charm where opulence mixed with refined pieces feels both approachable and stylish. Think of walking along a boulevard full of serenity such as Palm Beach and there you have the most sophisticated way to embrace an elegant lifestyle.