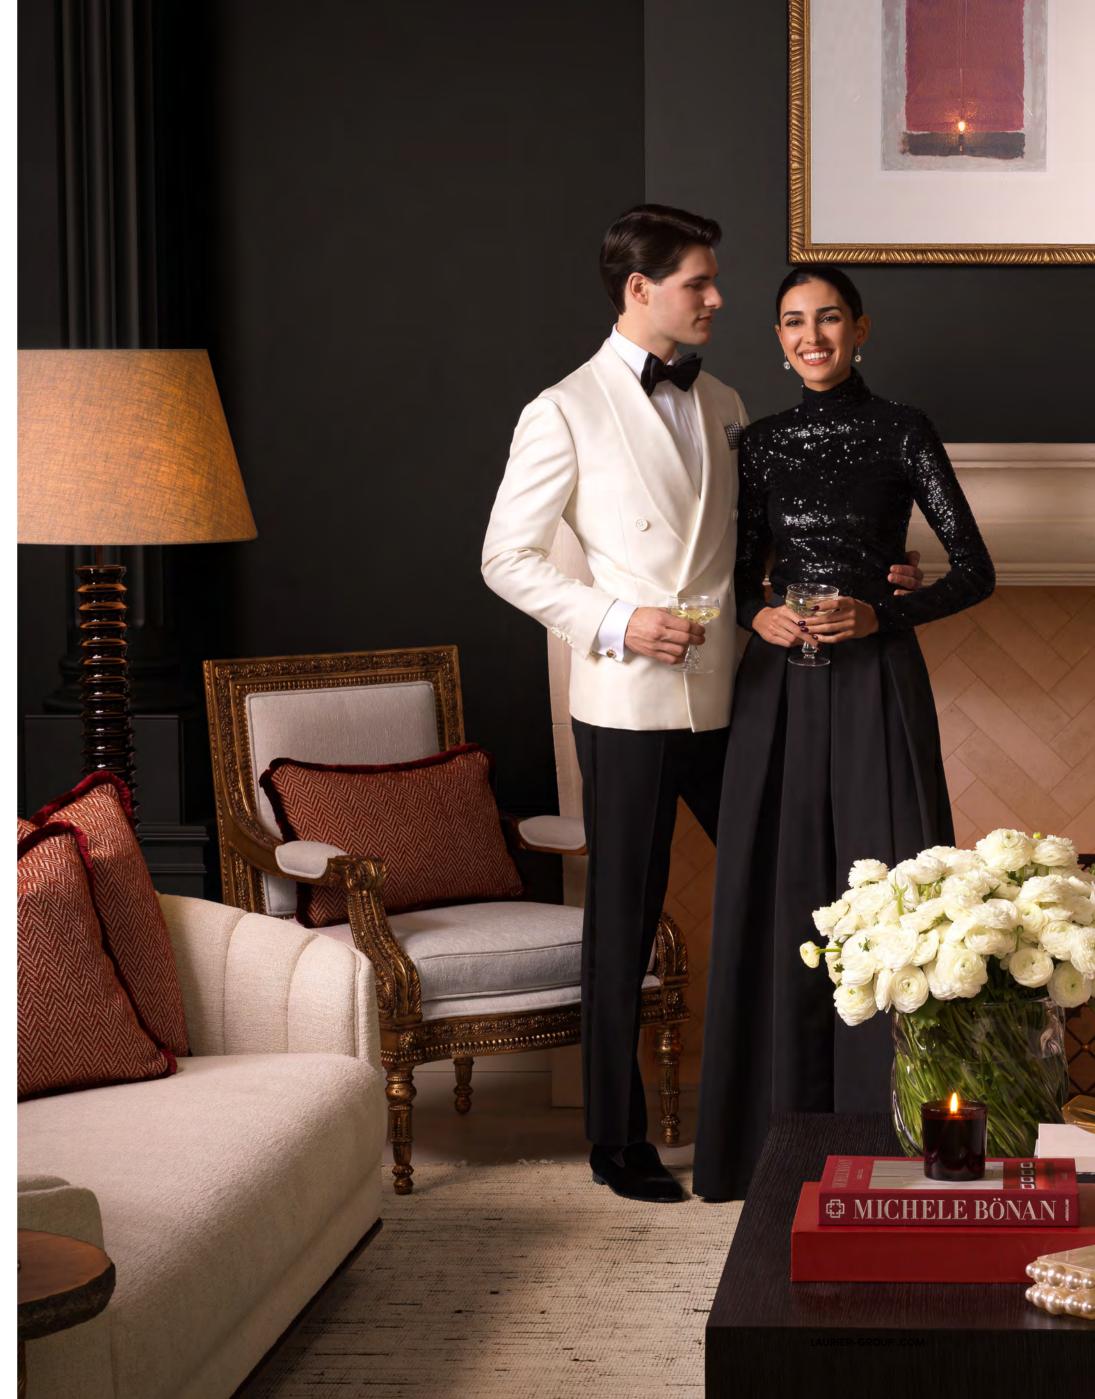

# BLACK TE

Modern glamour meets the sophistication and elegance of evening entertaining with Black Tie. A focus on day and night and beautifully atmospheric lighting creates a refined stylish appeal.

With a picture of quintessential New York elegance in mind, what defines the Black Tie look is imagining the interiors of the most polished, alluring of apartments of Park Avenue as the sun goes down, people dressed up and enjoying evening cocktails with scintillating conversation flowing. Designed around the notion of sophisticated hosting, the most refined version of nightlife offers up a series of Eichholtz pieces that are beautifully proportioned, harmonious and encourage conviviality.

Impact comes from the considered curation of layering design in the form of the warm glow of lighting with the splendor of bar carts for on-the-spot cocktail making, adding depth to a room with gold-framed mirrors, expansive seating, and beautifully scaped dining tables – all of it creating the foundations for hosting the perfect, most tasteful of soirées.

Tailormade for a stylish life, where everywhere you look feels pared-back and impeccable, the dark wood of furniture and the subtlety of golden accents in brass or bronze, all of it with a sensibility of genteel evening glamour.