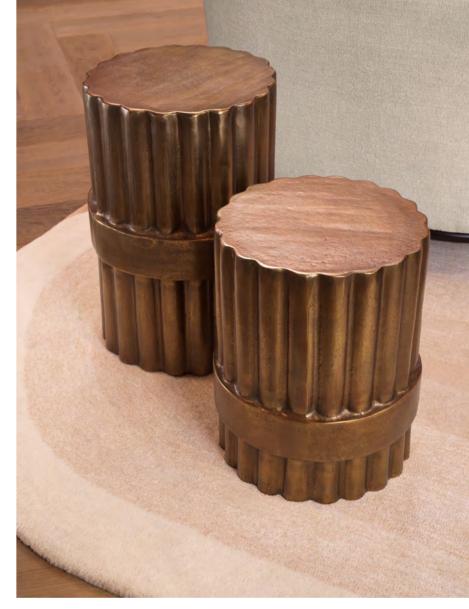

RATTAN 5. PRINT OCEAN VIEW SET OF 2 6. CHAIR OLSEN SCALEA BLUE 7. COFFEE TABLE SOQUEL VINTAGE BRASS 8. MIRROR VINCENSO ANTIQUE GOLD 9. STOOL VIESTE NATURAL JUTE 10. OBJECT LOBSTER VINTAGE BRASS 11. SOFA MALAGA MODULAR SKYWARD SAND

48 — 2024 COLLECTION LAURIER-GROUP.COM — 49

By adding layers of woven textures to a space one can create a sense of the outdoors and nature that at once feels charming, playful and at one with nature. The pleasing roughness of jute is immediately refined when crafted into cushions, rugs and fringed stools in our Palinuro and Vieste pieces.