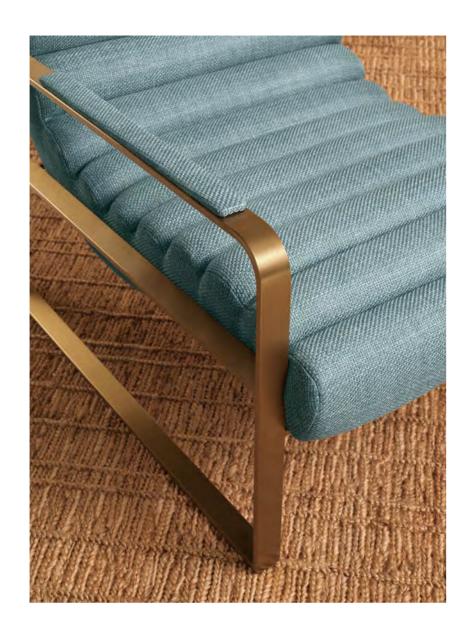

## TOUCHES OF breezy COLOR

Create a sense of all-year-round summer style by adding the loveliest shades of color to a calming neutral backdrop. The Olsen seating, as bar and counter stools and lounge chairs in warm hues of orange and a rich blue have a tropical elegance that will lift the mood of any space.