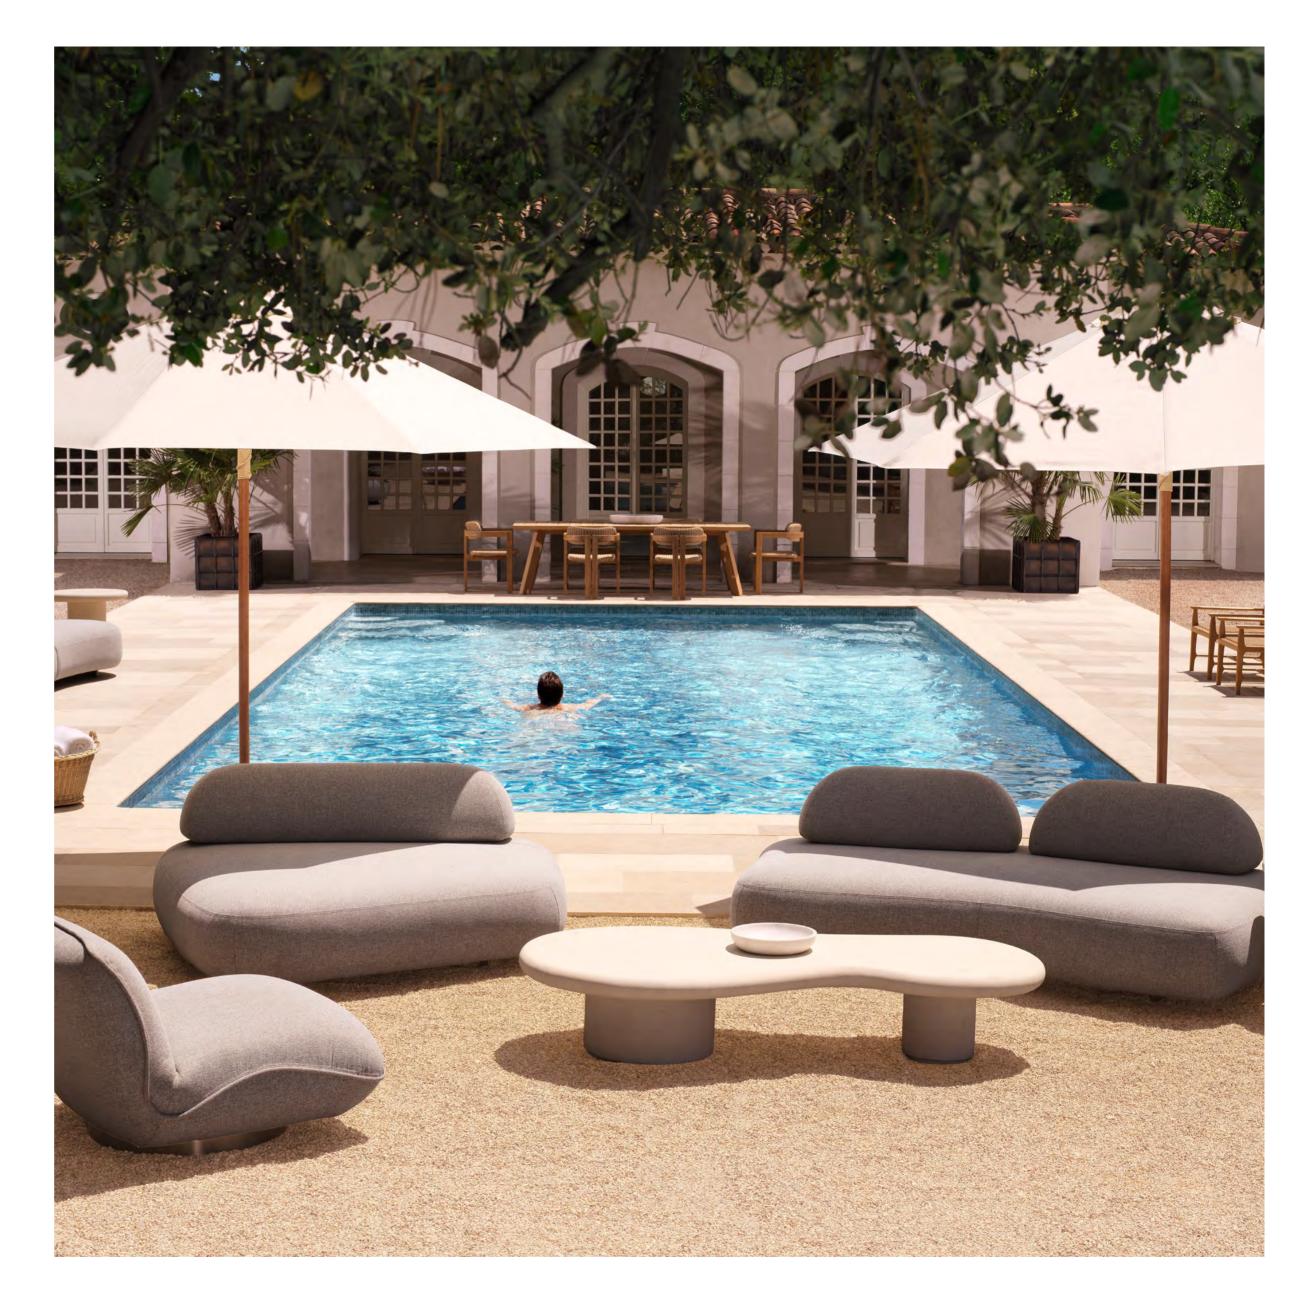

### the SHAPE OF THINGS to COME

Exploring simple forms in sofas takes us from the soft curves of the Sofa Cosenza to the modular possibilities of the Sofa Malaga that feel both pared-back and refined and become the perfect backdrop for a serene and balanced interior.

Warm evenings outside spent with friends enjoying the tropical elegance of breezy design with light touches of glamour personify the Palm Beach inspiration.

Capturing a beautifully breezy outdoor tropical version of glamour gives us the Palm Beach style. This look is all about leaning into a laid-back summery sensibility created from a palette of sun-bleached shades belonging to nature, such as the softness of turquoise, the blue of the sea and sky, the pale golden shade of sand. Materiality feels tactile, textured, and ultra-relaxed such as rattan, bamboo, lacquered and natural wood and woven outdoor upholstery in outdoor seating.

Alfresco dining furniture and the placement of accessories are ideal opportunities to add charm and a little playfulness,

whereas the new outdoor lighting collection brings an atmospheric glow.

The key here is to create an overall sense of well-being and joy, a place where outdoor entertaining feels welcoming, fun, yet elegant. There's a subtle coastal vibe that has great personality and charm where opulence mixed with refined pieces feels both approachable and stylish. Think of walking along a boulevard full of serenity such as Palm Beach and there you have the most sophisticated way to embrace an elegant lifestyle.