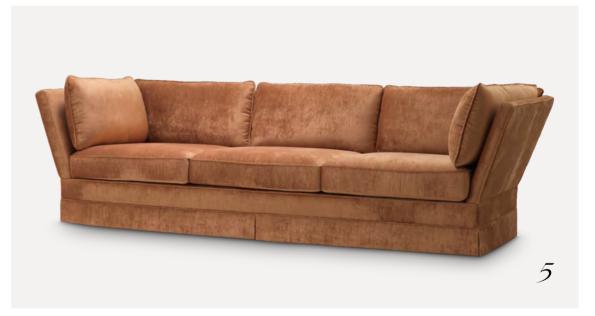

### the SHAPE OF THINGS to COME

Exploring simple forms in sofas takes us from the soft curves of the Sofa Cosenza to the modular possibilities of the Sofa Malaga that feel both pared-back and refined and become the perfect backdrop for a serene and balanced interior.

1. COFFEE TABLE VEENAZZA VINTAGE BRASS SET OF 3 2. FLOOR LAMP RIVERBANK BRONZE HIGHLIGHT INCL SHADE 3. TORSO ARISTO ANTIQUE BRONZE MARBLE BASE 4. MIRROR BRYANT GOLD FINISH 5. BOX SEASIDE WHITE CREAM 6. SIDE TABLE CREMONA ANTIQUE BRASS 7. SOFA COSENZA SPLENDOR LIGHT GREY