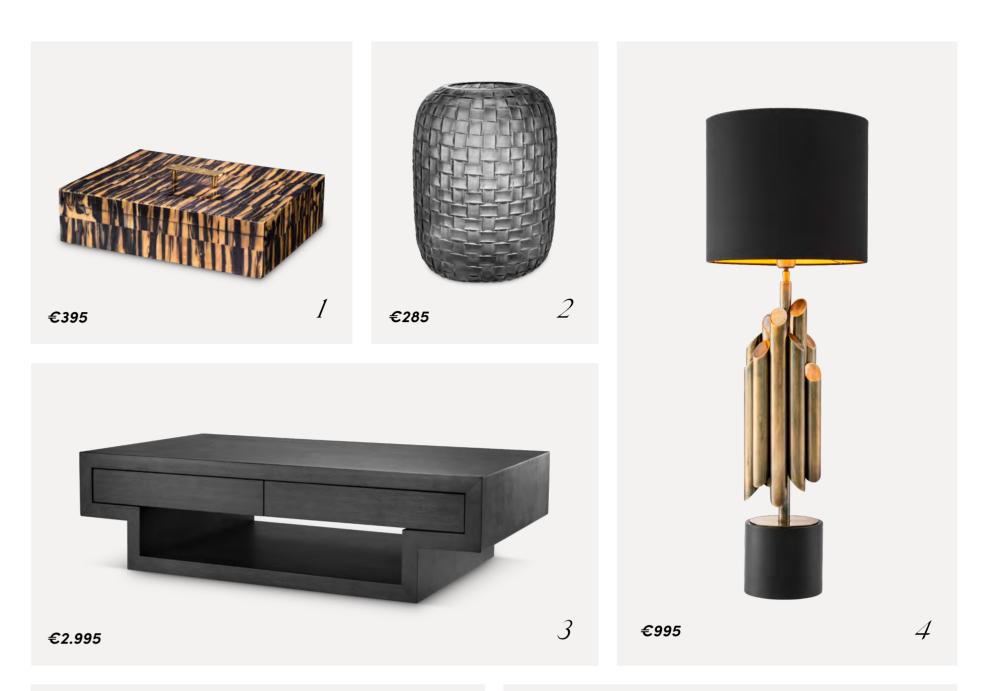

#### PEOPLE will STARE, MAKE IT WORTH their WHILE.

— HARRY WINSTON

30

1. BOX CAPITOLA BLACK BROWN 2. VASE VARESE GREY GLASS 3. COFFEE TABLE RIALTO CHARCOAL GREY OAK VENEER 4. TABLE LAMP BEAU RIVAGE ROUND VINTAGE BRASS INCL SHADE 5. TROLLEY LAVALLE VINTAGE BRASS 6. PRINT IMPRESSION AUTHENTIQUE MIRAGE & RÊVERIE SET OF 2