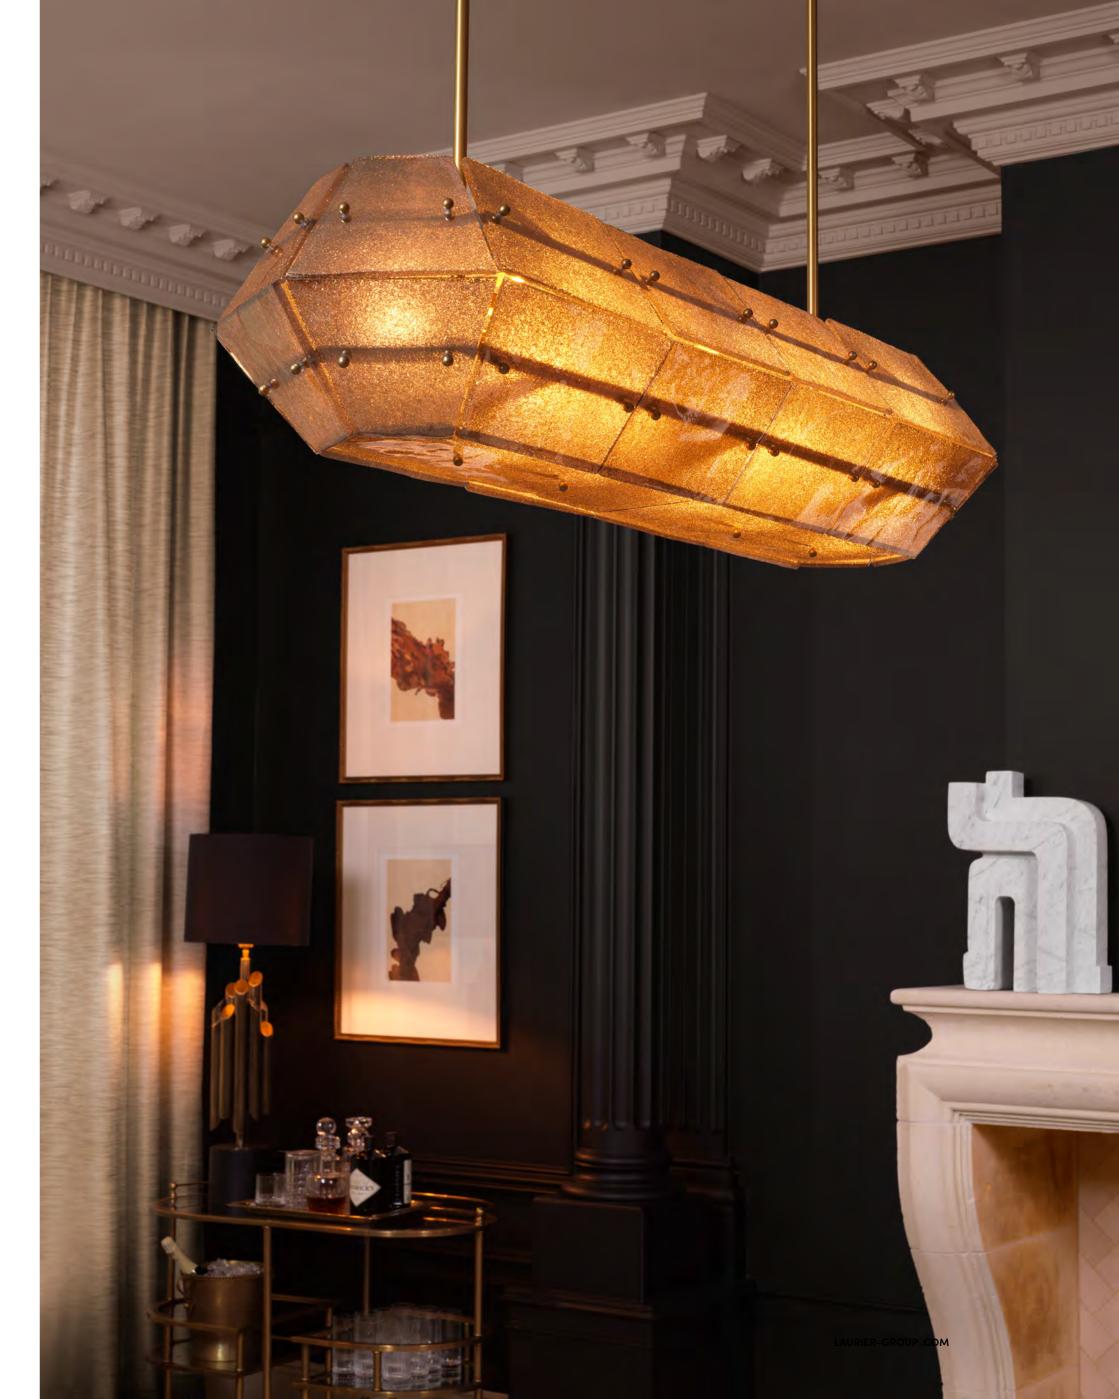

## BRING A warm STYLISH GLOW into THE HOME WITH muted STATEMENT LIGHTING

#### THE RADIANCE OF LIGHT

Creating elegant pools of glowing light with the curated placement of ceiling, table, and wall lamps will add depth to the ambiance of a room, especially for evening entertaining. Highlights of gold, black, and smooth metal create a sophisticated and harmonious atmosphere.