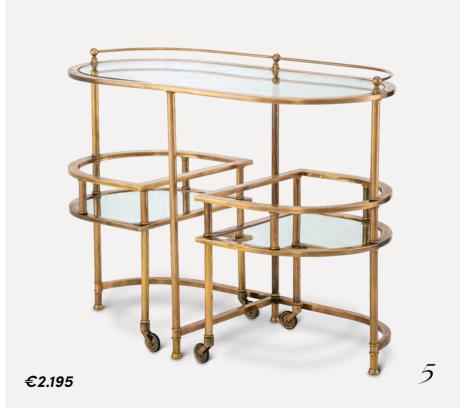

#### PEOPLE will STARE, MAKE IT WORTH their WHILE.

— HARRY WINSTON

30

1. BOX CAPITOLA BLACK BROWN 2. VASE VARESE GREY GLASS 3. COFFEE TABLE RIALTO CHARCOAL GREY OAK VENEER 4. TABLE LAMP BEAU RIVAGE ROUND VINTAGE BRASS INCL SHADE 5. TROLLEY LAVALLE VINTAGE BRASS 6. PRINT IMPRESSION AUTHENTIQUE MIRAGE & RÊVERIE SET OF 2