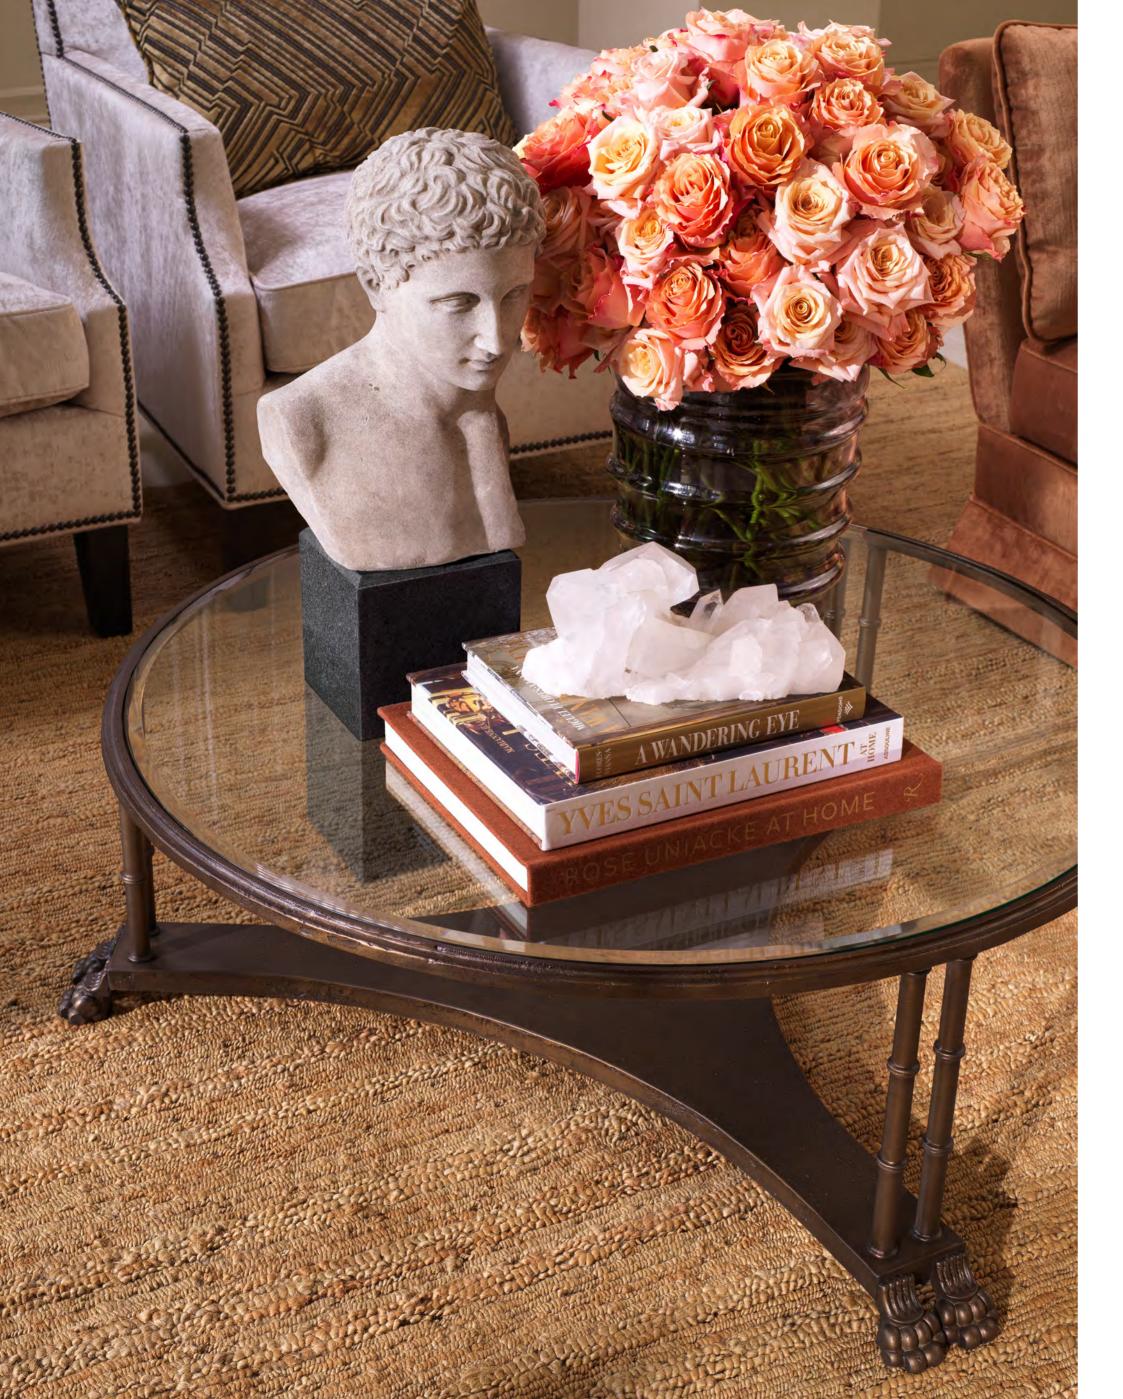

1. BUST ROMAN IMPERIAL MARBLE BLACK GRANITE BASE 2. CONSOLE TABLE MATTHIAS ANTIQUE GOLD GREEN MARBLE 3. OBJECT ARTEMIS

COLUMN MARBLE 4. BOWL FAYUM NATURAL ONYX 5. SOFA BELVEDERE WREY COPPER VELVET

42 — 2024 COLLECTION LAURIER-GROUP.COM — 43