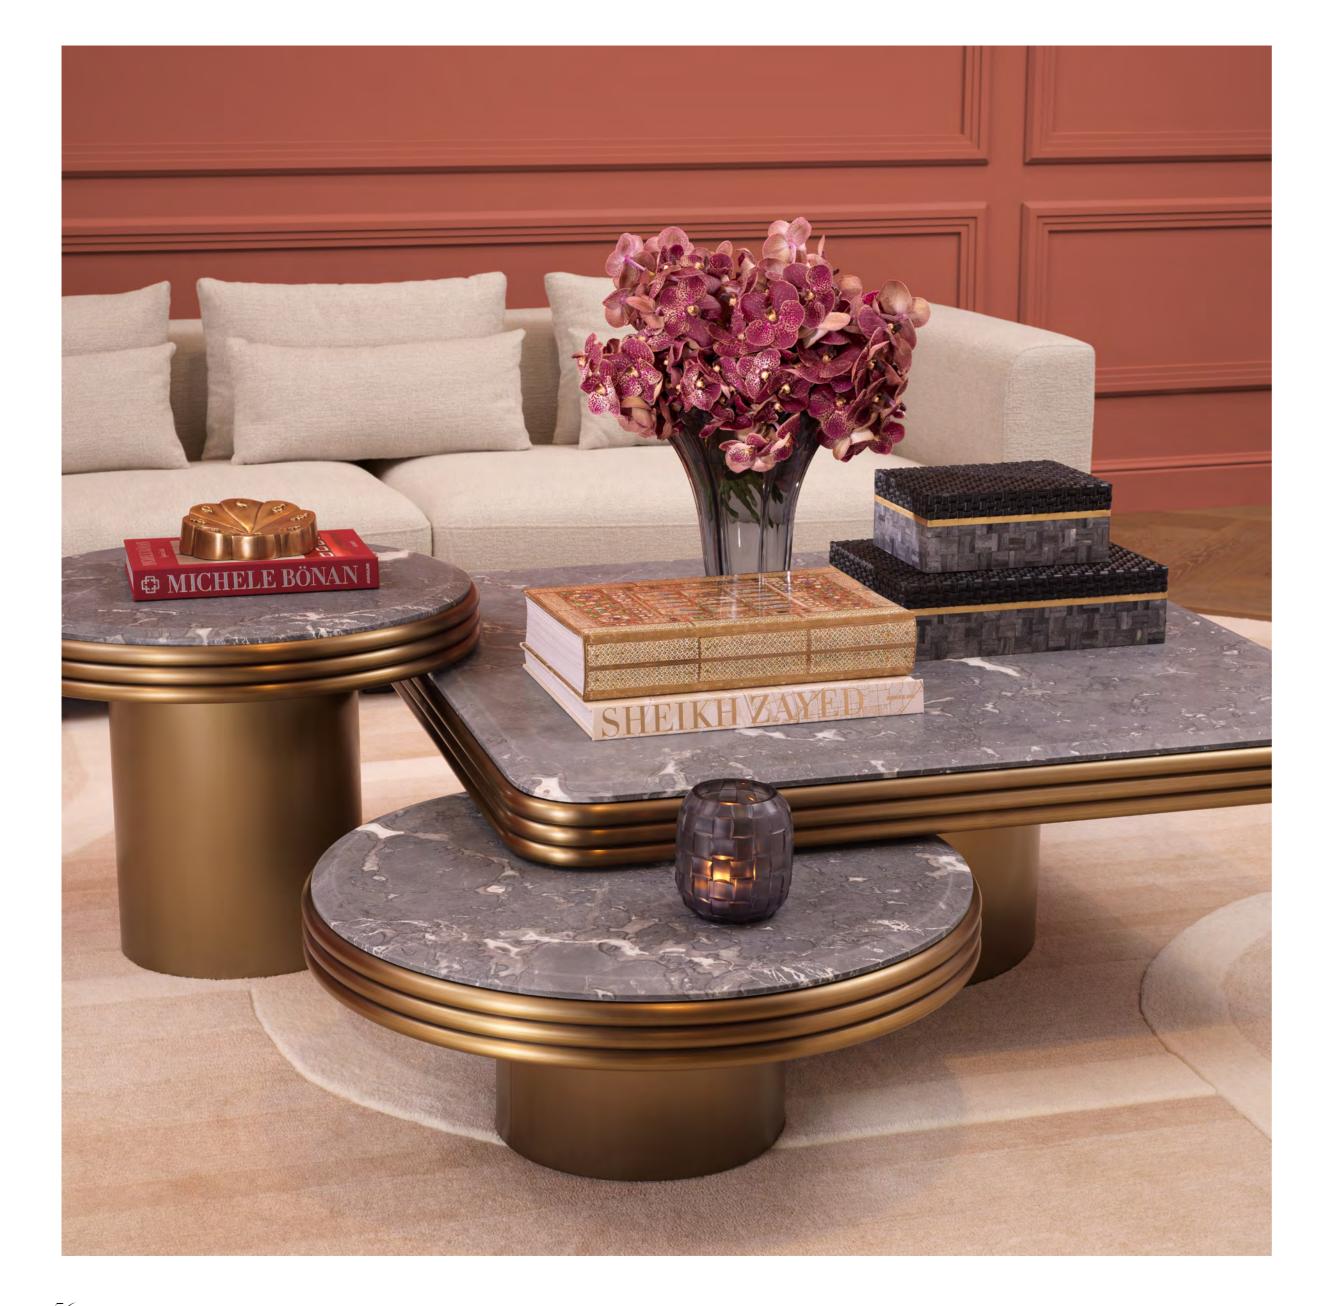

1. COFFEE TABLE VEENAZZA VINTAGE BRASS SET OF 3 2. FLOOR LAMP RIVERBANK BRONZE HIGHLIGHT INCL SHADE 3. TORSO ARISTO ANTIQUE BRONZE MARBLE BASE 4. MIRROR BRYANT GOLD FINISH 5. BOX SEASIDE WHITE CREAM 6. SIDE TABLE CREMONA ANTIQUE BRASS 7. SOFA COSENZA SPLENDOR LIGHT GREY